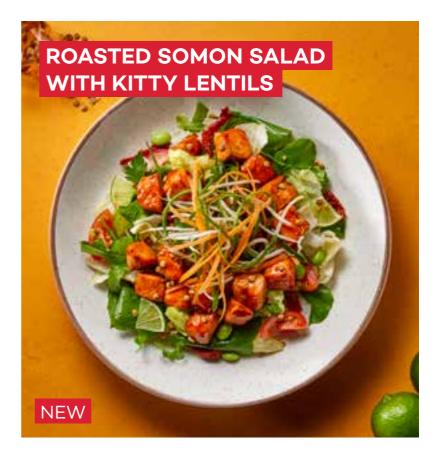

### **ROASTED SOMON SALAD** WITH KITTY LENTILS NEW (110 gr) \$\frac{1}{2}\$

Salmon pieces with teriyaki sauce, arugula, iceberg, dill, julienne vegetables, soy sprouts, sprouted crispy lentils, apple cider vinegar sauce