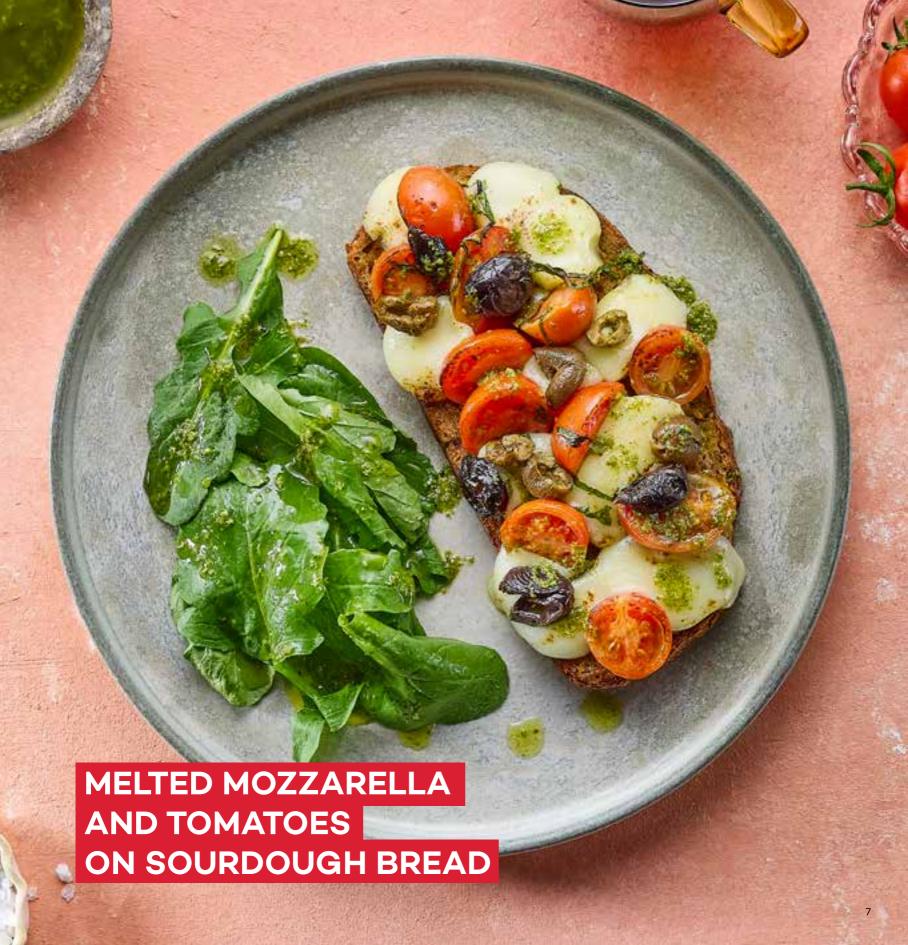

### MELTED MOZZARELLA AND TOMATOES ON SOURDOUGH BREAD ± 365

Melted mozzarella, tomatoes, arugula leaves and basil pesto sauce on sourdough bread