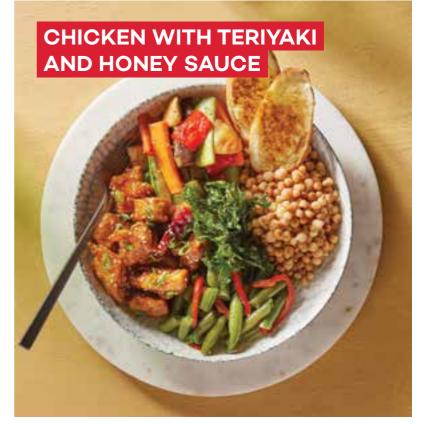

CHICKEN WITH BBQ &
CHEDDAR SAUCE (220 gr) \_\_\_\_\_ \$ 525

CHICKEN WITH TERIYAKI
AND HONEY SAUCE (220 gr) \_\_\_\_ \$ 525