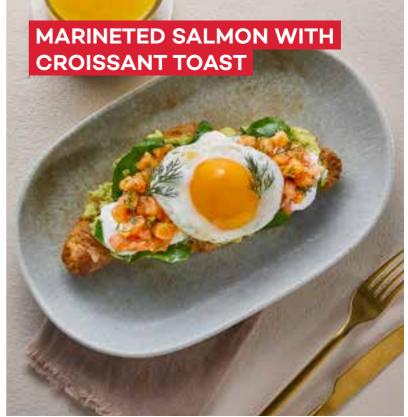

### MARINETED SALMON WITH CROISSANT TOAST \_\_\_\_ #495

Marineted salmon, arugula, fried egg and sour cream