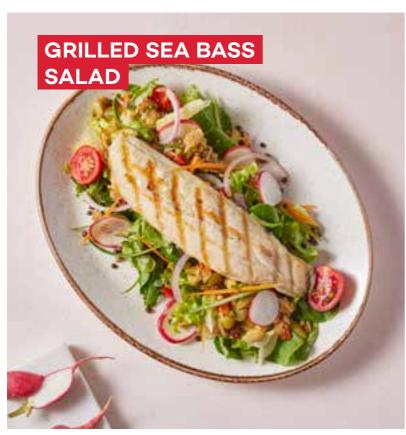

### GRILLED SEA BASS **SALAD** (150 gr)\_\_\_\_\_ ± 640

Grilled sea bass fillet, roasted eggplant salad, seasonal greens, beluga lentils, mung beans, pomegranate vinaigrette sauce