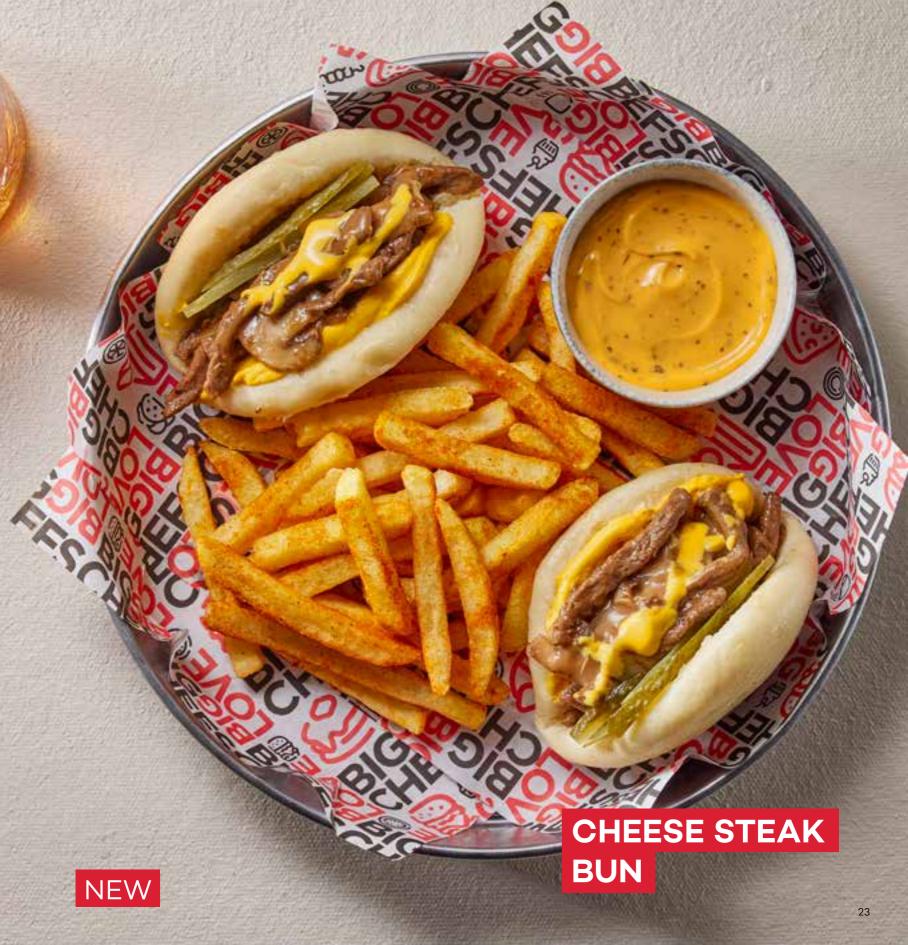

# STREET FOOD

Street style meatballs in bun bread with onion, tomato and rocket salad, spicy French fries and chipotle sauce

自動の静息

(120 gr) **NEW** Caramelized onions and mushroom beef steak in bun bread,

CHEESE STEAK BUN

French fries, and chipotle sauce.

Grilled chicken thigh in bun bread, BBQ sauce, red onion, parsley, spicy French fries and chipotle sauce

**₹510** 