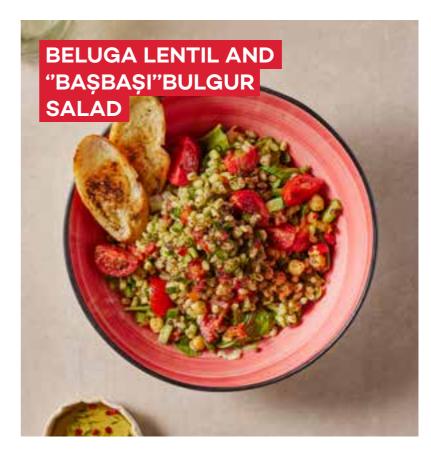

### **BELUGA LENTIL AND** "BAŞBAŞI" BULGUR SALAD ₺ 395

"Başbaşı" bulgur, chickpeas, iceberg, rocket, fresh mint, dill, cucumber, fresh onion, roasted pepper, cherry tomatoes, beluga lentils, pesto sauce and sumac sour sauce