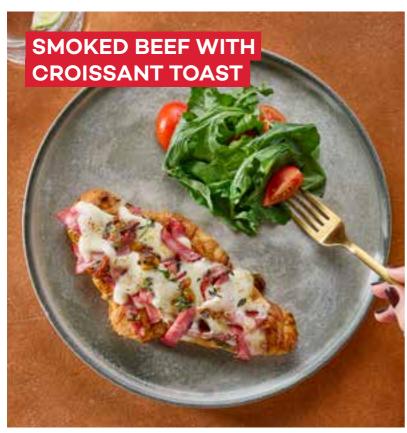

### SMOKED BEEF WITH CROISSANT TOAST

Smoked beef, melted mozzarella, arugula, olive tapenade

A W A