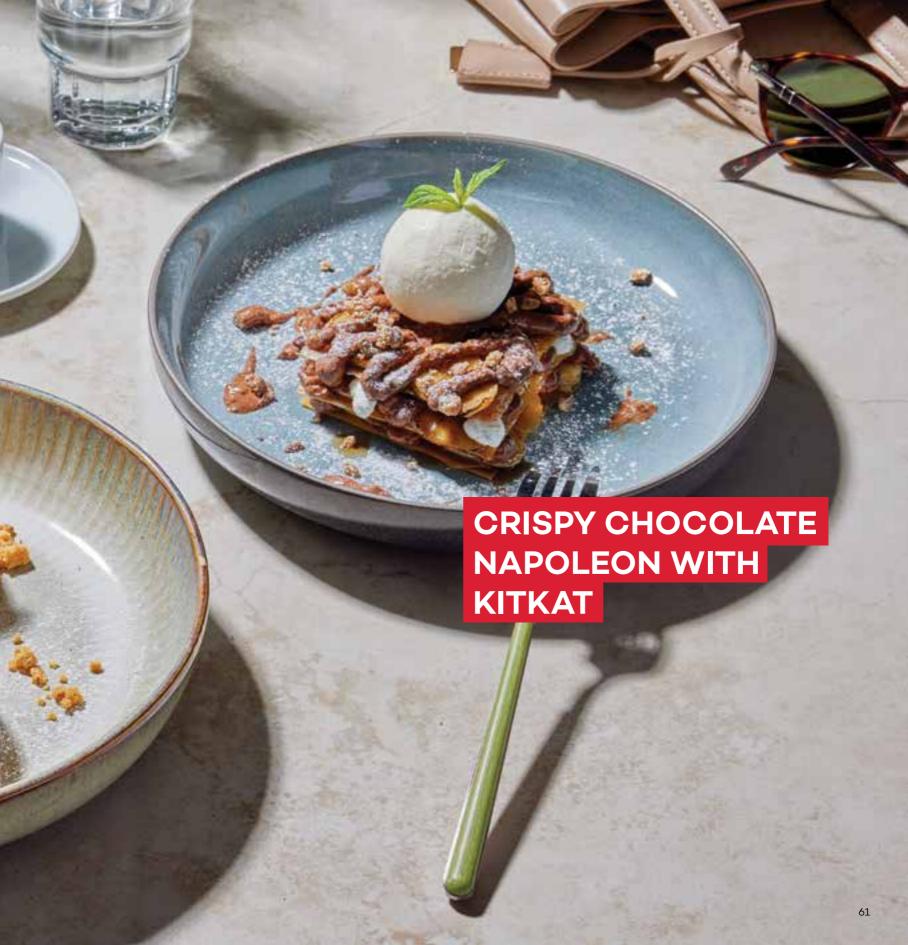

# **DESSERT**

CHOCOLATE SOUFFLE # 295

Vanilla ice cream

A # # M A W

SAN SEBASTIAN CHEESECAKE

**£295** 

Prepared with sour cream and cream cheese, served with chocolate sauce or blueberry sauce

CRISPY CHOCOLATE NAPOLEON WITH KITKAT

**±320** 

Crispy "Baklava" layers with crunchy Kitkat spread, caramelised banana and vanilla ice cream

**CRISPY SOUFFLE WITH** 'DAMAK BAKLAVA' CHOCOLATE

**£305** 

Crispy "Baklava" Dough with "Damak" white chocolate, pistachios and vanilla ice-cream