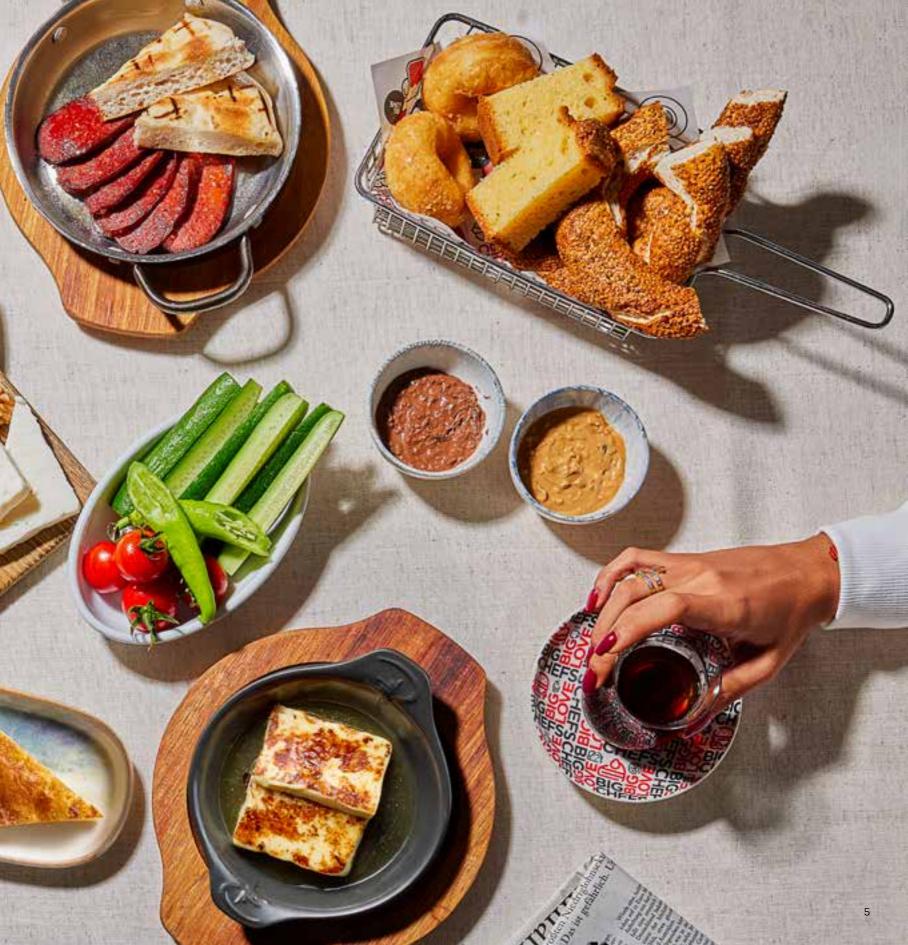

# **BREAKFAST**

SHARED BREAKFAST \$ 1.100

(2 serving)

Ezine type feta cheese, Kars old "kashkaval" cheese, Erzincan "tulum" cheese, "çeçil" cheese, fried egg, fried soujouk, Gemlik black olives, Antakya cracked olives, ajika, cherry tomatoes, cucumber, green pepper, arugula leaves, roasted red pepper with olives, butter, clotted cream, orange carrot jam, curd cheese with sour cherry jam, with spicy fried patatoes, fried homemade cheese, honey, crunchy kitkat spread, chunked peanut butter, village flatbread "bazlama", fried patty, "Simit" Turkish sesame bagel, salty cheese pastry, orange sponge cake, filter coffee or unlimited Turkish tea