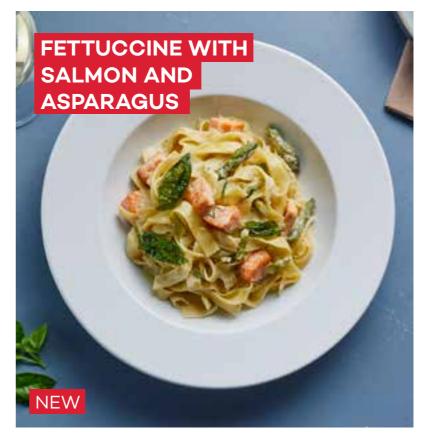

# PASTA & MANTI

FETTUCCINE ALFREDO (80 gr) \_\_\_\_\_ \$510 CASARECCE PESTO ROSSO (80 gr) \_\_\_\_\_\_ **\$515** Chicken, mushroom, parmesan cheese, cream sauce Sun-dried tomato pesto, chicken and cream A # # 0 A # W & A A A "SINOP" STYLE MANTI ₹535 **FETTUCCINE WITH** Yoghurt, walnut, chilli oil SALMON AND ASPARAGUS (100 gr) NEW \_\_\_\_\_\_\_ #530 Salmon pieces, creamy asparagus sauce SPAGHETTI WITH CREAMY CHEESE SAUCE AND GRILLED BEEF NEW \_\_\_ \$550 Creamy cheese sauce, parmesan cheese, spring onion **VEGAN CREAMY 司单**の*微*自 PASTA NEW **£490** Cream, asparagus, artichokes, edamame beans, and spinach leaves FOUR CHEESES TORTELLINI NEW #470 同单侧基 Creamy mushroom sauce, sun-dried tomatoes, spinach leaves, parmesan cheese. 即事の基 GLUTEN-FREE PASTA \_\_\_ 8490 With fresh tomato sauce (It has a cooking time of 15-20 PENNE ARRABBIATA #380 minutes as it is prepared on demand) Spicy tomato sauce, parmesan cheese **和单微量的** 