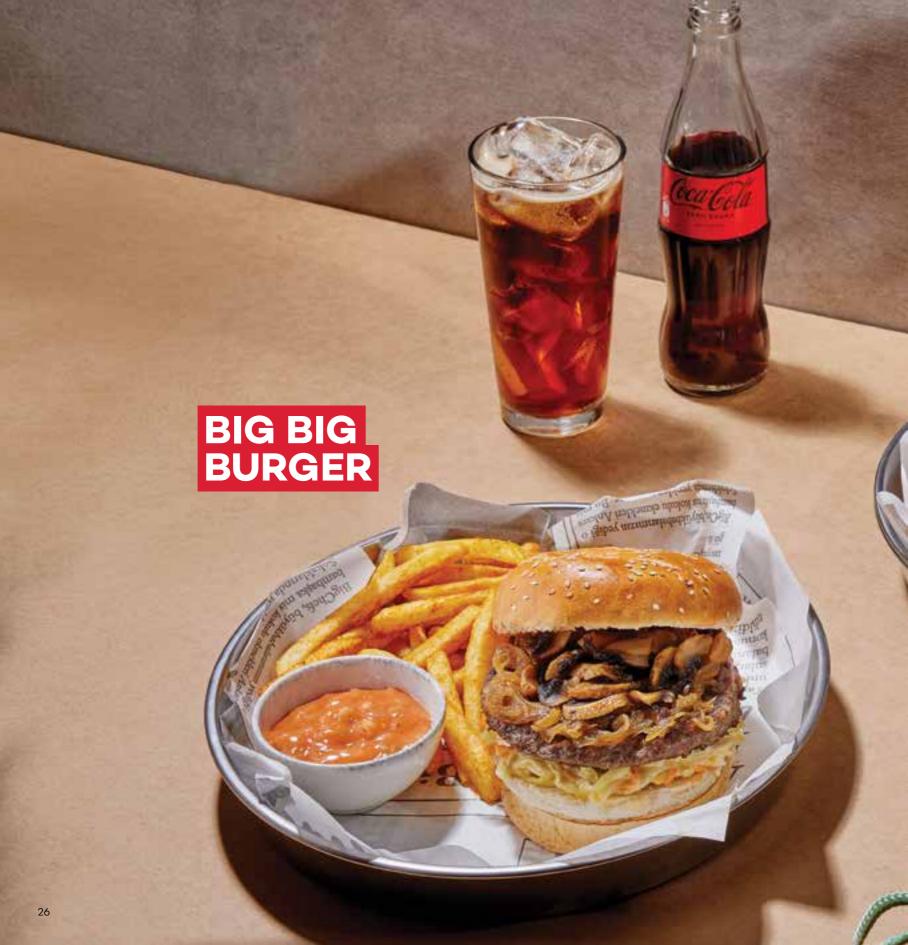

# BURGER

BIG BIG BURGER (160 gr) \_\_\_\_\_\_ **\*530** Burger patty, sauteed mixed mushrooms, caramelised onions, coleslaw with parmesan, burger dip and spicy French fries BBQ & CHEDDAR BURGER (160 gr) \_\_\_ \$550 BBQ burger patty, cheddar cheese sauce, spicy tomato salsa, burger sauce and spicy French fries CRUNCHY CHICKEN BURGER \$470 (100 gr)Crispy fried chicken, coleslaw with parmesan, burger dip and spicy French fries SIZZLING BURGER WITH CHEESE SAUCE (160 gr) NEW\_\_\_\_\_\_ \$625 Burger patty, crispy onion, truffle mayonnaise, pickles, smoked beef, hot cheese sauce and spicy French fries SHREDED BEEF BURGER (110 gr) NEW\_\_\_\_\_ ₹625 Confit cooked beef tenderloin, sooty eggplant "begendi", tomato, grilled green pepper, cornichon, burger dip and spicy French fries 