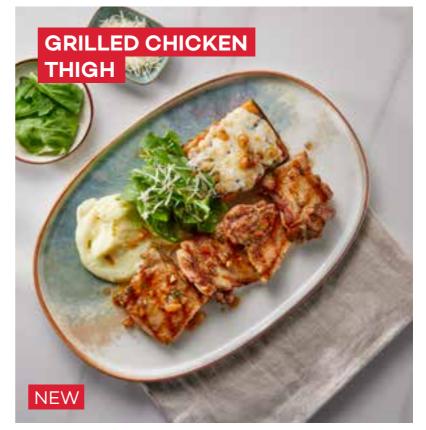

# **CHICKEN**

| MEXICAN CHICKEN (220 gr)                                                                                                 | ₺530             |
|--------------------------------------------------------------------------------------------------------------------------|------------------|
| Grilled chicken breast with Mexican sauce and me<br>cheddar cheese, rocket leaves, balsamic tomatoe<br>chips, sour cream |                  |
|                                                                                                                          |                  |
|                                                                                                                          |                  |
| GRILLED CHICKEN BREAST                                                                                                   |                  |
| WITH MOZZARELLA CHEESE (220 gr)                                                                                          | <sup>‡</sup> 510 |
| . 0,                                                                                                                     |                  |
| Chicken breast with melted mozzarella cheese; cr<br>and rosemary baby potatoes                                           | eamy spinach     |
|                                                                                                                          | eamy spinach     |
| and rosemary baby potatoes                                                                                               | eamy spinach     |
| and rosemary baby potatoes                                                                                               | eamy spinach     |
| and rosemary baby potatoes  GRILLED CHICKEN                                                                              | ₺530             |

### **CHICKEN**