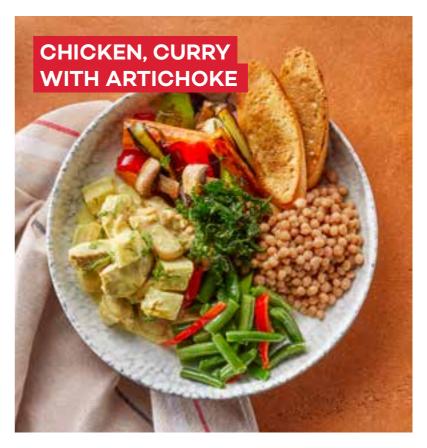

# **HOT BOWLS**

All hot bowls are served with buttered couscous, oven-baked mixed vegetables and sauteed French beans with bell peppers

| CHICKEN, CURRY WITH ARTICHOKE (220 gr) | _ ₺525        |
|----------------------------------------|---------------|
| CHEESE STEAK (120 gr) NEW              | _₺690         |
| GRILLED MEATBALLS (120 gr)             | _ <b>₺650</b> |