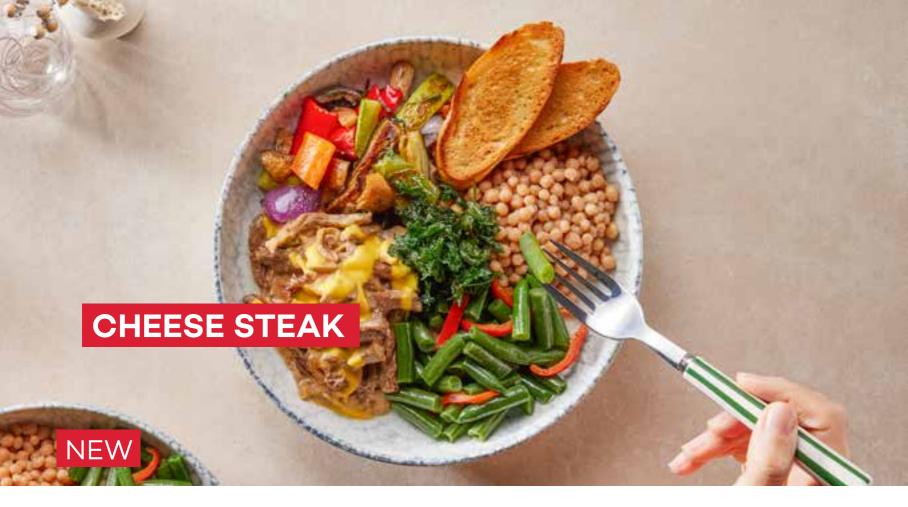

# **HOT BOWLS**

All hot bowls are served with buttered couscous, oven-baked mixed vegetables and sauteed French beans with bell peppers

| CHICKEN, CURRY WITH ARTICHOKE (220 gr) | _ ₺525        |
|----------------------------------------|---------------|
| CHEESE STEAK (120 gr) NEW              | _₺690         |
| GRILLED MEATBALLS (120 gr)             | _ <b>₺650</b> |