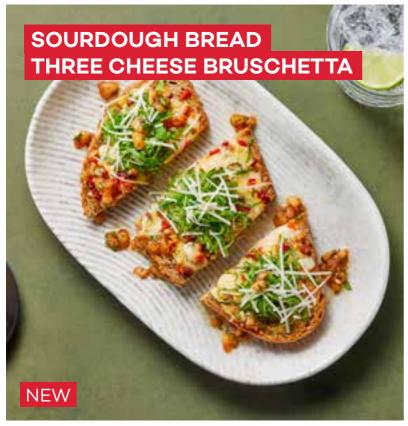

# **STARTERS & SNACKS**

| SIAKIE                                                                                                                                                                                                                              | K5                 |
|-------------------------------------------------------------------------------------------------------------------------------------------------------------------------------------------------------------------------------------|--------------------|
| MIX CHEESE PLATTER                                                                                                                                                                                                                  | ₺ 520              |
| "Kars" gruyere cheese, smoked "circassian" cheese, r<br>cheese, parmesan cheese, gouda cheese, toasted bo<br>tortillas, chilli pepper jam, walnuts, black grapes,<br>sun-dried cranberries                                          | •                  |
| MEXICAN NACHOS                                                                                                                                                                                                                      | _ ₺495             |
| Sauteed minced meat, jalapeno pepper, Mexican beccheddar cheese sauce, hot sauce, guacamole and so                                                                                                                                  |                    |
|                                                                                                                                                                                                                                     |                    |
| SNACKS TRAY                                                                                                                                                                                                                         | _ <b>ŧ695</b>      |
| (For 2 people)                                                                                                                                                                                                                      |                    |
| Spicy French fries, mushroom stuffed falafel, chilli no crispy chicken pieces, breaded goat cheese, vegetable samosa, crispy hummus balls, mini stuffed meatballs sausage skewers, minty yoghurt dip and peri peri sausage skewers. | oles<br>s, buffalo |
| SOURDOUGH BREAD THREE CHEE<br>BRUSCHETTA NEW                                                                                                                                                                                        |                    |

Sourdough bread, fresh basil, smoked circassian cheese,

Kars old "kashkaval" cheese, mozzarella, arugula leaves,

and balsamic tomatoes.