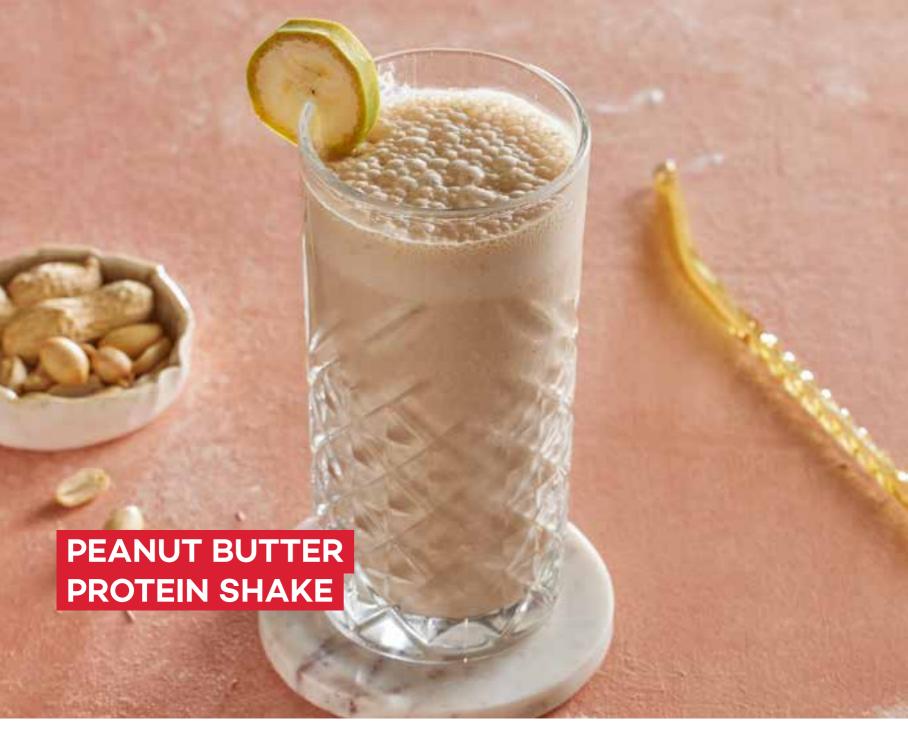

# **HEALTHY & FRESH**

| FRUIT JUICES                                                                                                        | _ <b>160</b>  |
|---------------------------------------------------------------------------------------------------------------------|---------------|
| Orange / Apple / Carrot<br>MIXED (Apple, carrot, orange)                                                            |               |
| Carafe ₹400                                                                                                         |               |
| GINGER G Green apple, cucumber, fresh ginger, lemon juice and fresh mint                                            | ₺ 175         |
| ENERGIZER                                                                                                           | ₺ <b>17</b> 5 |
| Fresh strawberry, banana and orange                                                                                 |               |
| MAXIMIZER                                                                                                           | ₺ <b>17</b> 5 |
| Kiwi, green apple and pineapple                                                                                     |               |
| PROTEIN SHAKE  All our protein shakes contain 15 grams of protein powder.                                           |               |
| PEANUT BUTTER PROTEIN SHAKE                                                                                         | ₺ 260         |
| Peanut butter, banana, almond milk, cocoa powder, chocolate protein powder                                          |               |
|                                                                                                                     |               |
| COFFEE PROTEIN SHAKE                                                                                                | ₺ 260         |
| Espresso, almond milk, banana, chocolate protein powder $\mathbb{Q} \ \mathcal{V} \ \mathbb{Q}$                     |               |
| STRAWBERRY PROTEIN SHAKE                                                                                            | ₺ 260         |
| Strawberry, blackberry, almond milk, layer with honey, strawberry protein powder $\begin{tabular}{l} \end{tabular}$ |               |