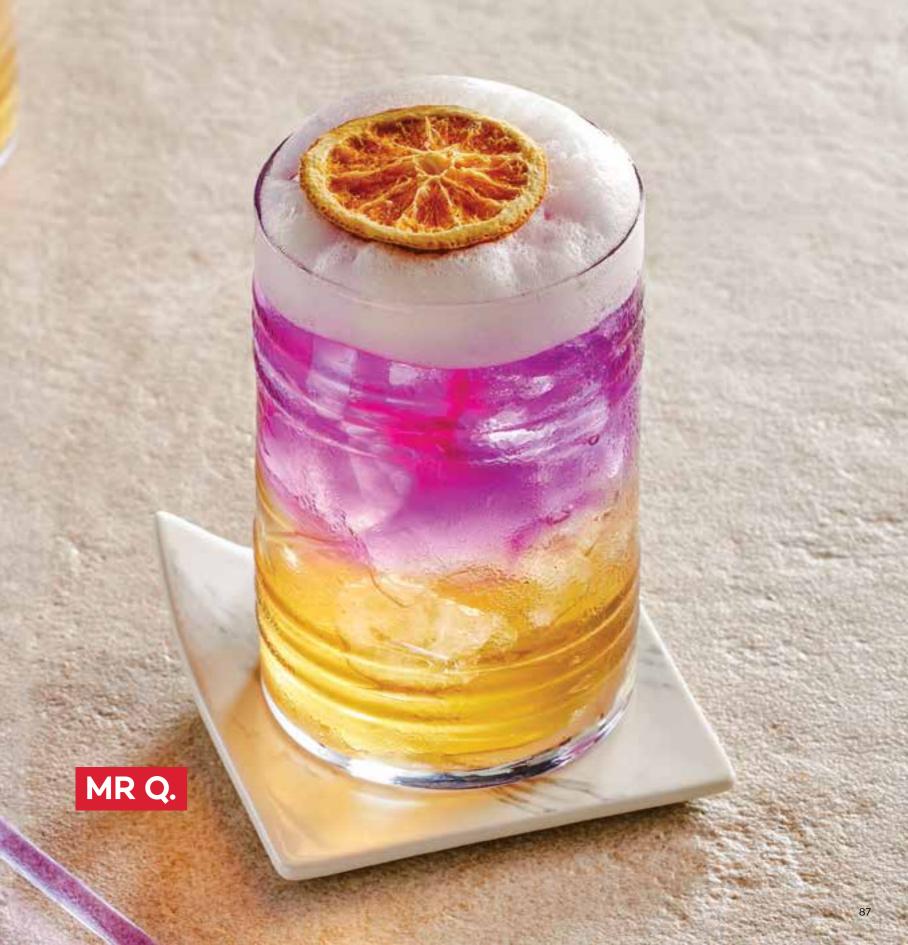

#### **SANGRIA**

| RED SANGRIA                                                                                     | _ŧ <b>4</b> 50 | SAFARI SUNSET NEW                                                                 | _ŧ <b>4</b> 50 |
|-------------------------------------------------------------------------------------------------|----------------|-----------------------------------------------------------------------------------|----------------|
| Captain Morgan rum, red wine, orange juice, pine vanilla syrup, apple, orange and strawberry    | eapple juice,  | Jack Daniel's, Safari, peach, puree, orange juice, pineapple juice and citrus mix |                |
| COOL LIME WHITE SANGRIA                                                                         | _₺ 450         | GOLDEN ECLIPSE NEW                                                                | _₺ 450         |
| Captain Morgan rum, white wine, cool lime, soda, graapple and lime                              |                | Jagermeister, Gordon's Dry gin, orange juice, citrus mix and vanilla syrup        |                |
| <del>5</del> 00                                                                                 |                | CITRUS BLOOM NEW                                                                  | _₺ 450         |
| PINK HIBISCUS SANGRIA                                                                           | _ŧ <b>4</b> 50 | Gordon's Dry gin, grapefruit puree, sweet and so                                  | ur             |
| Captain Morgan rum, rose wine, pineapple juice, coconut syrup, hibiscus tea, orange and strawbe |                | PETIT BEURRE NEW                                                                  | _₺ 450         |
| _                                                                                               |                | Bulliet Bourbon whiskey, biscuits, almonds, vanill                                |                |
| QUINCE                                                                                          | _₺ 450         | lemon and grapefruit                                                              | а бугар,       |
| Gordon's dry gin, quince, bergamot, sage and lim                                                | ne             |                                                                                   |                |
| MR. Q                                                                                           | _ <b>₺ 450</b> | EAST OF EDEN NEW                                                                  | _ <b>₺ 450</b> |
| Captain Morgan rum, apple, pear, melon, passion green tea and blue butterfly tea                | n fruit and    | Smirnoff vodka, passion fruit, cinnamon and citr                                  | us mix         |