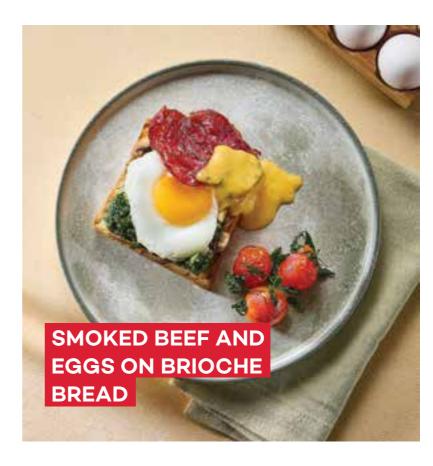

### **OMELETTE**

| Plain ①                                                                                                      | t 305<br>t 305<br>t 305 |
|--------------------------------------------------------------------------------------------------------------|-------------------------|
| FRIED EGGS                                                                                                   | ₺220                    |
| Soujouk 🗓 🕜Sausage 🛊 🗓 🗗 🕜                                                                                   | ± <b>275</b>            |
| Feta cheese 🗓 🛈                                                                                              | .₺260                   |
| EGG DELICACIES                                                                                               |                         |
| MENEMEN ©                                                                                                    | ₺ 295                   |
| Kashkaval / feta cheese 🗐 🛈                                                                                  | ₺320                    |
| Soujouk 🗐 🗘                                                                                                  | ₺350                    |
| EGG WITH AVOCADO                                                                                             |                         |
| Avocado sauce and egg on toasted sourdough cherry tomatoes, chia seeds, rocket, baby spin                    |                         |
| (with poached egg or sunny side up egg)                                                                      |                         |
| <b>单</b>                                                                                                     |                         |
| SMOKED BEEF AND EGGS ON                                                                                      |                         |
| BRIOCHE BREAD                                                                                                | ₺ 490                   |
| Brioche pread fried eggs or scrambled egg, sar<br>spinach, sautéed mushrooms and crispy smok<br>cheese sauce |                         |
| (with poached egg or sunny side up egg) $\ \ \ \ \ \ \ \ \ \ \ \ \ \ \ \ \ \ \$                              |                         |
| MARINATED SALMON AND EGGS                                                                                    |                         |
| ON VILLAGE BREAD                                                                                             | _ <b>₺490</b>           |
| On sourdough bread, sour cream, avocado, boiled marinated salmon, marinated cucumber slices ar fresh herbs   |                         |
|                                                                                                              |                         |