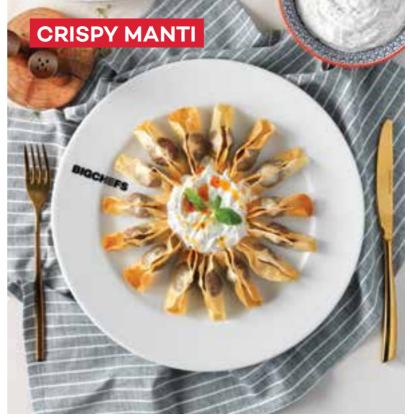

### **FRENCH FRIES** Plain 🖟 🖟 \_\_\_\_\_\_ ‡ 270 With cheese 🗓 🥒 🖢 \_\_\_\_\_\_ ‡ 310 With parmesan & truffle and ☐ Ø 🕯 ©\_\_\_\_\_ ₺330 mayonoise VINE LEAVES ROLLS WITH Strained yoghurt FRIED CHICKEN **STRIPS** (120 gr) **NEW \*450** French fries, mediterranean greens and sweet chilli sauce CRISPY MANTI \_\_\_\_\_ #430 Yoghurt with herbs