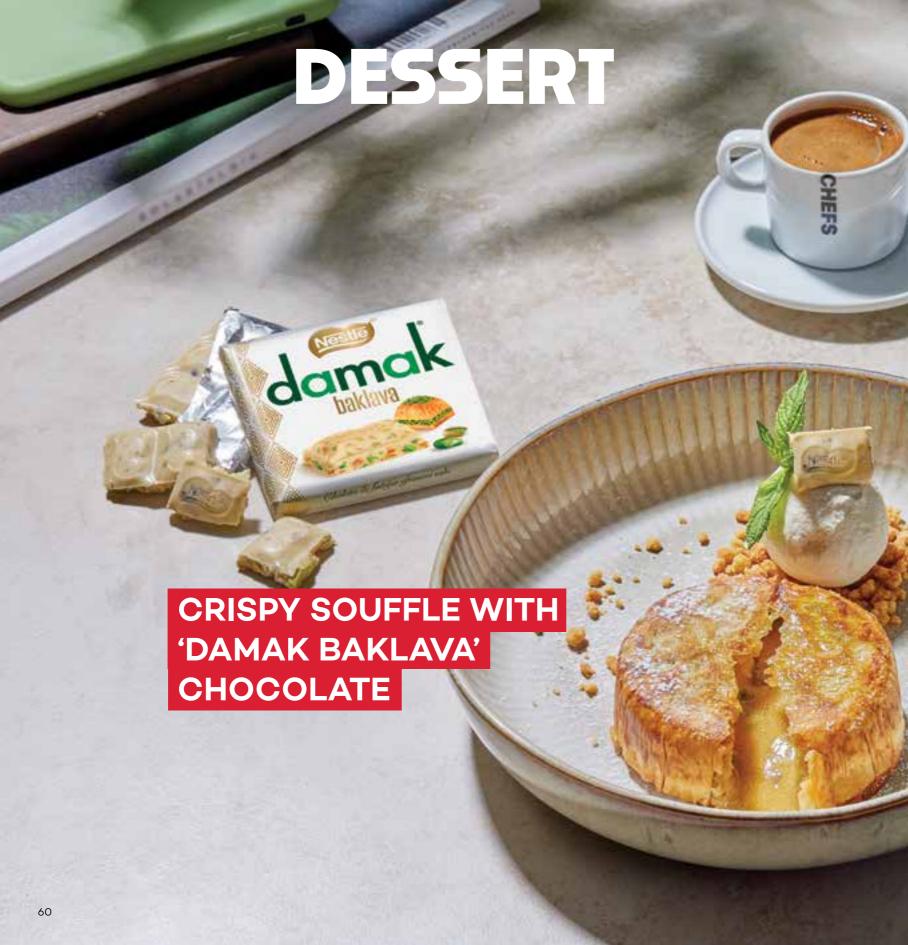

**±320** 

Crispy "Baklava" layers with crunchy Kitkat spread, caramelised banana and vanilla ice cream

**CRISPY SOUFFLE WITH** 'DAMAK BAKLAVA' CHOCOLATE

**£305** 

Crispy "Baklava" Dough with "Damak" white chocolate, pistachios and vanilla ice-cream