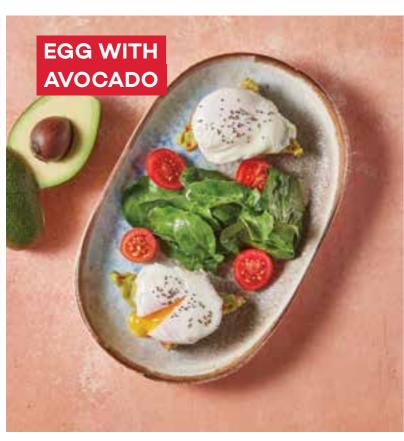

### **OMELETTE**

| Plain ①                                                                                                      | t 305<br>t 305<br>t 305 |
|--------------------------------------------------------------------------------------------------------------|-------------------------|
| FRIED EGGS                                                                                                   | ₺220                    |
| Soujouk 🗓 🕜Sausage 🛊 🗓 🗗 🕜                                                                                   | ± <b>275</b>            |
| Feta cheese 🗓 🛈                                                                                              | .₺260                   |
| EGG DELICACIES                                                                                               |                         |
| MENEMEN ©                                                                                                    | ₺ 295                   |
| Kashkaval / feta cheese 🗐 🛈                                                                                  | ₺320                    |
| Soujouk 🗐 🗘                                                                                                  | ₺350                    |
| EGG WITH AVOCADO                                                                                             |                         |
| Avocado sauce and egg on toasted sourdough cherry tomatoes, chia seeds, rocket, baby spin                    |                         |
| (with poached egg or sunny side up egg)                                                                      |                         |
| <b>单</b>                                                                                                     |                         |
| SMOKED BEEF AND EGGS ON                                                                                      |                         |
| BRIOCHE BREAD                                                                                                | ₺ 490                   |
| Brioche pread fried eggs or scrambled egg, sar<br>spinach, sautéed mushrooms and crispy smok<br>cheese sauce |                         |
| (with poached egg or sunny side up egg) $\ \ \ \ \ \ \ \ \ \ \ \ \ \ \ \ \ \ \$                              |                         |
| MARINATED SALMON AND EGGS                                                                                    |                         |
| ON VILLAGE BREAD                                                                                             | _ <b>₺490</b>           |
| On sourdough bread, sour cream, avocado, boiled marinated salmon, marinated cucumber slices ar fresh herbs   |                         |
|                                                                                                              |                         |