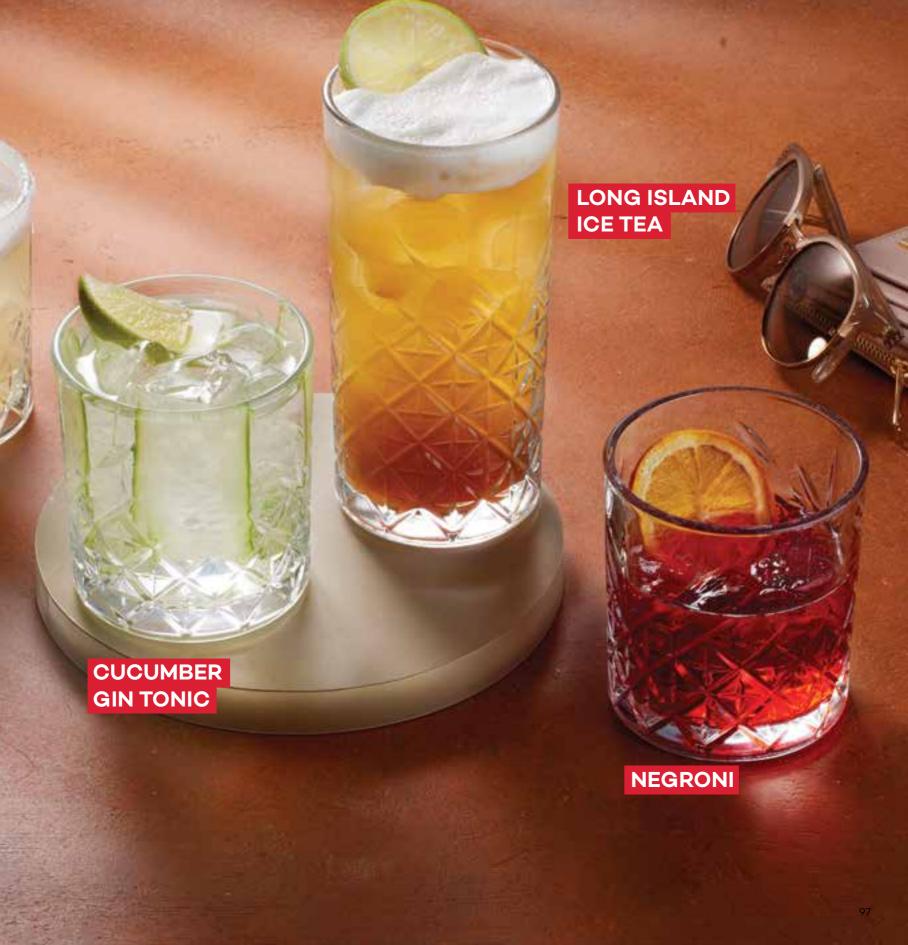

# **CLASSIC**

| MOJITO                                                             | ŧ 450         | LONG ISLAND ICE TEA                                                                                            | _₺ 450         |
|--------------------------------------------------------------------|---------------|----------------------------------------------------------------------------------------------------------------|----------------|
| Captain Morgan rum, fresh mint, lime, mineral white sugar          | l water and   | Smirnoff vodka, Gordon's dry gin, Cointreau,<br>Captain Morgan rum, Don Julio tequila, citrus mix<br>Coca-Cola | ture and       |
| MARGARITA                                                          |               | 5 shot □ ₺ <b>450</b>                                                                                          |                |
| LIME ON THE ROCKS                                                  | ŧ <b>4</b> 50 | Carafe 🖶 ‡ 1.600                                                                                               |                |
| Don Julio tequila, Cointreau, citrus blend and                     | lime          |                                                                                                                |                |
| 5 shot □ ₺ <b>450</b>                                              |               | APEROL SPRITZ                                                                                                  | _ŧ <b>4</b> 50 |
| STRAWBERRY FROZEN                                                  | ,             | Aperol, white wine, fresh strawberry, orange and mineral water                                                 |                |
| on an action y syrup and mosmon an action                          |               | Carafe                                                                                                         |                |
| LYNCHBURG LEMONADE Bulleit bourbon, Cointreau, Sprite and citrus r |               | WHISKEY SOUR                                                                                                   | _ŧ <b>4</b> 50 |
| 5 shot □ ₺ <b>450</b>                                              |               | Bulleit Bourbon, citrus mixture                                                                                |                |
| Carafe ₽ ₺ 1.600                                                   |               | CUCUMBER GIN TONIC                                                                                             | _ŧ 405         |
|                                                                    |               | Gordon's dry gin, tonic, cucumber slice and lime                                                               |                |
|                                                                    |               | NEGRONI                                                                                                        | _ŧ 450         |