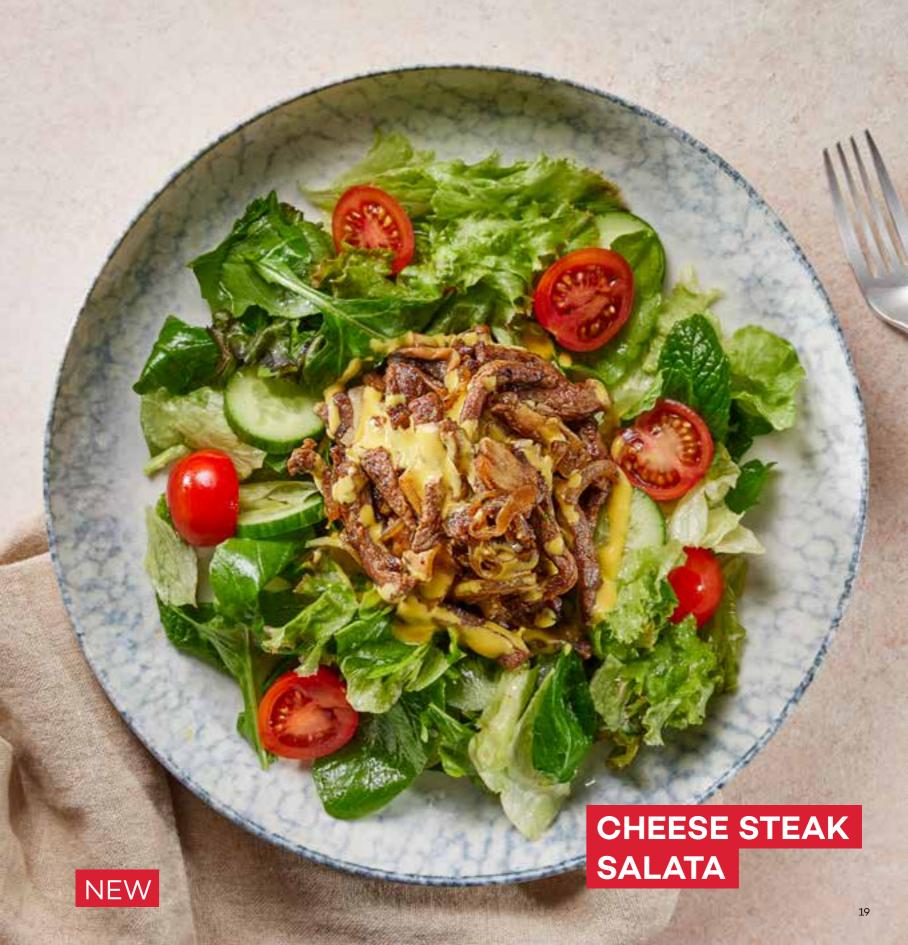

### CHEESE STEAK **SALAD** (120 gr) **NEW** \_\_\_\_\_\_ **\* 550**

"Siyez" bulgur tabbouleh, mixed greens, thinly sliced beef steak, caramelize onions, mushrooms, cream, demi glace sauce, and warm cheese sauce.