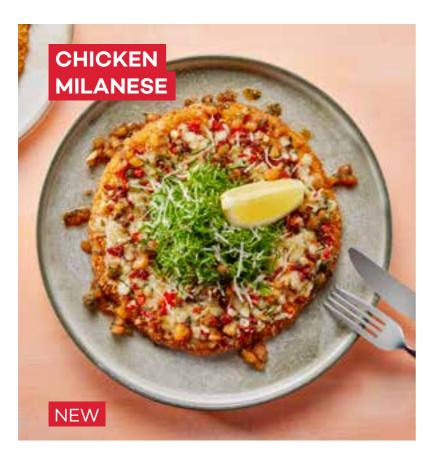

# **SCHNITZEL**

CHICKEN SCHNITZEL (200 gr) #550 Rocket and tomato + Potato salad or French fries CHICKEN SCHNITZEL WITH SOOTY EGGPLANT "BEGENDI" ₺**57**5 (200 gr) **NEW**\_\_\_\_\_ Sooty eggplant "begendi", rocket, tomatoes souce, yoghurt CHICKEN MILANESE (200 gr) NEW\_\_\_\_\_ \$590 Breaded chicken, mozzarella, smoked Circassian cheese, Kars old "kashkaval" cheese, parmesan, sun-dried tomatoes, roasted peppers, and finely chopped arugula leaves **SCHNITZEL WITH** MUSHROOM SAUCE (200 gr) NEW\_\_\_\_\_ \$590 Friench fries, rocket, with a creamy mushroom demi glace sauce 和華 為自の