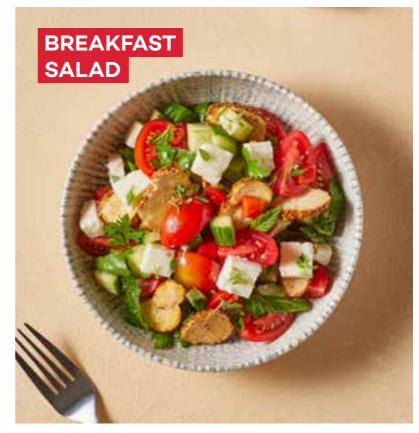

### BREAKFAST SALAD **\* 270**

Cherry tomatoes, "simit" crutons, cucumber, Ezine type feta cheese, green pepper, fresh herbs, pomegranate vinaigrette