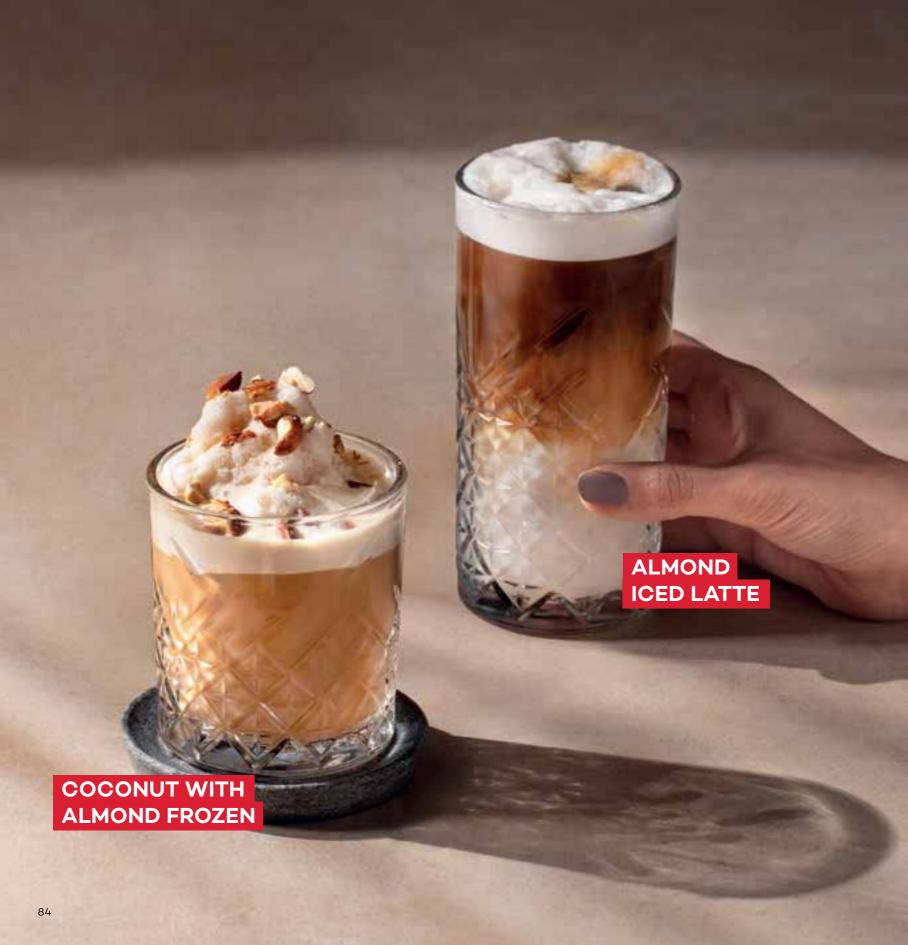

### ICED COFFEE & ICED LATTE

COCONUT WITH
WALNUT FROZEN \_\_\_\_\_\_ \$ 210 | ICED AMERICANO \_\_\_\_\_ \$ 185

Milk, espresso, chocolate syrup and vanilla syrup

레 黔