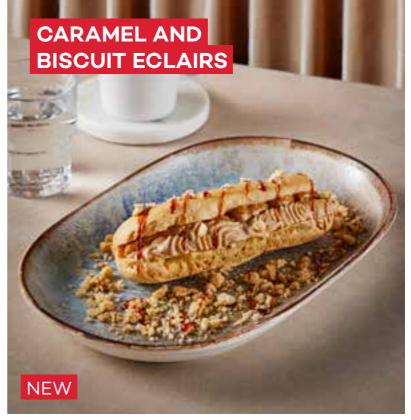

**司 (1)** 单 **(1)** 

CARAMEL AND BISCUIT ECLAIRS NEW #295

Caramel sauce, biscuit cream, crunchy crumble, and hazelnut paste.

WILD BERRIES WITH WHITE CHOCOLATE SAUCE NEW \$295

Strawberries, blackberries, blueberries, raspberries warm white chocolate sauce