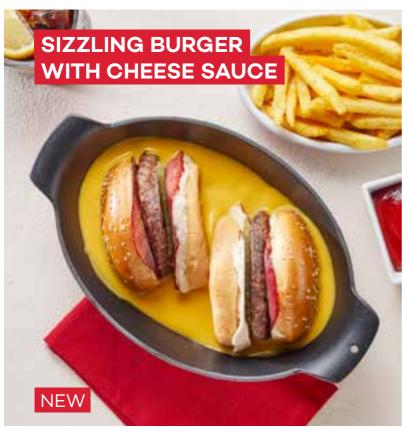

# BURGER

BIG BIG BURGER (160 gr) \_\_\_\_\_\_ **\*530** Burger patty, sauteed mixed mushrooms, caramelised onions, coleslaw with parmesan, burger dip and spicy French fries BBQ & CHEDDAR BURGER (160 gr) \_\_\_ \$550 BBQ burger patty, cheddar cheese sauce, spicy tomato salsa, burger sauce and spicy French fries CRUNCHY CHICKEN BURGER \$470 (100 gr)Crispy fried chicken, coleslaw with parmesan, burger dip and spicy French fries SIZZLING BURGER WITH CHEESE SAUCE (160 gr) NEW\_\_\_\_\_\_ \$625 Burger patty, crispy onion, truffle mayonnaise, pickles, smoked beef, hot cheese sauce and spicy French fries SHREDED BEEF BURGER (110 gr) NEW\_\_\_\_\_ ₹625 Confit cooked beef tenderloin, sooty eggplant "begendi", tomato, grilled green pepper, cornichon, burger dip and spicy French fries 