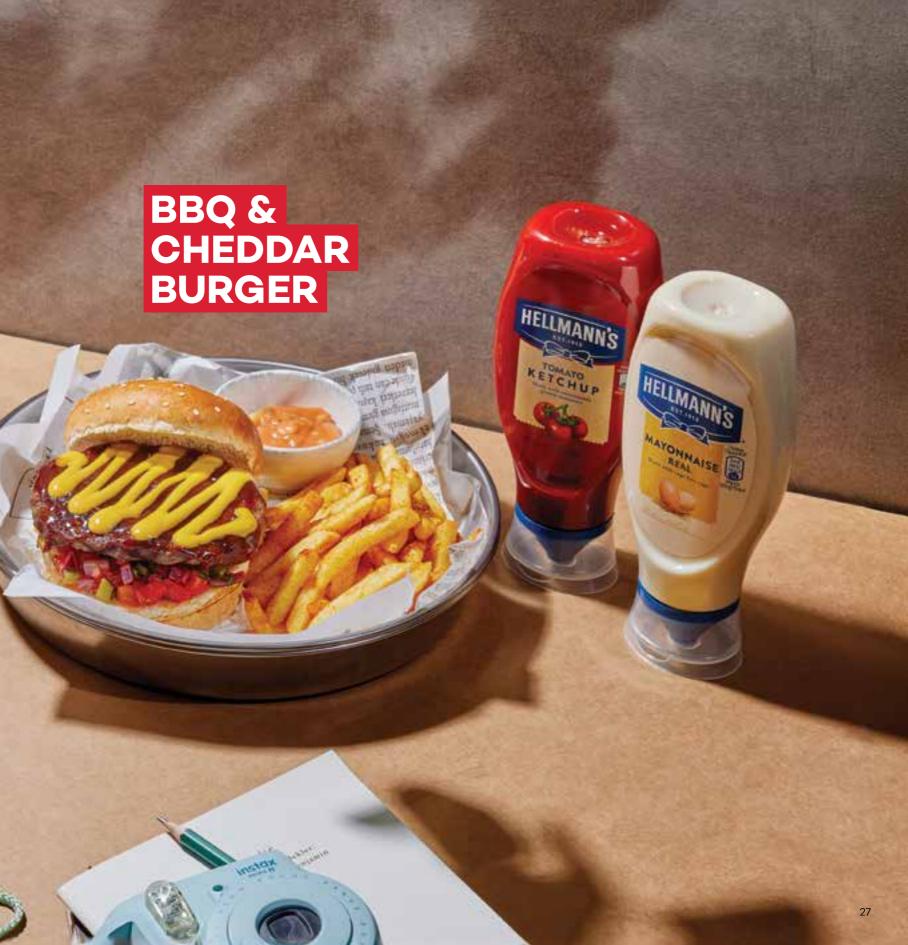

# BURGER

BIG BIG BURGER (160 gr) \_\_\_\_\_\_ **\*530** Burger patty, sauteed mixed mushrooms, caramelised onions, coleslaw with parmesan, burger dip and spicy French fries BBQ & CHEDDAR BURGER (160 gr) \_\_\_ \$550 BBQ burger patty, cheddar cheese sauce, spicy tomato salsa, burger sauce and spicy French fries CRUNCHY CHICKEN BURGER \$470 (100 gr)Crispy fried chicken, coleslaw with parmesan, burger dip and spicy French fries SIZZLING BURGER WITH CHEESE SAUCE (160 gr) NEW\_\_\_\_\_\_ \$625 Burger patty, crispy onion, truffle mayonnaise, pickles, smoked beef, hot cheese sauce and spicy French fries SHREDED BEEF BURGER (110 gr) NEW\_\_\_\_\_ ₹625 Confit cooked beef tenderloin, sooty eggplant "begendi", tomato, grilled green pepper, cornichon, burger dip and spicy French fries 