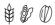

# **VEGAN**

| MUCHBOOM   | STUFFED FALAFFI  | ₺450 |
|------------|------------------|------|
| MINSHKULIM | SIUPPPI) PALAPPI | 7450 |

Mushroom stuffed falafel, fresh greens, balsamic tomato, tahini sauce