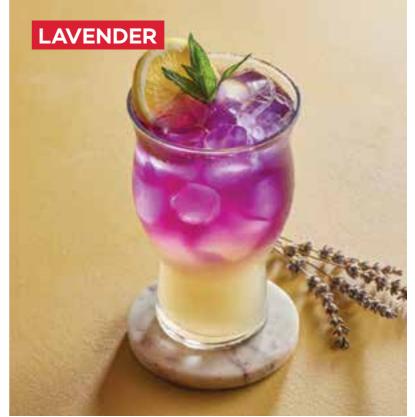

Plain lemonade and fresh mint

LAVENDER ± 170

Plain lemonade, blue butterfly tea and lavender syrup

RED DRAGON NEW \_\_\_\_\_ # 170

Plain lemonade, dragon fruit puree, frozen blackberry