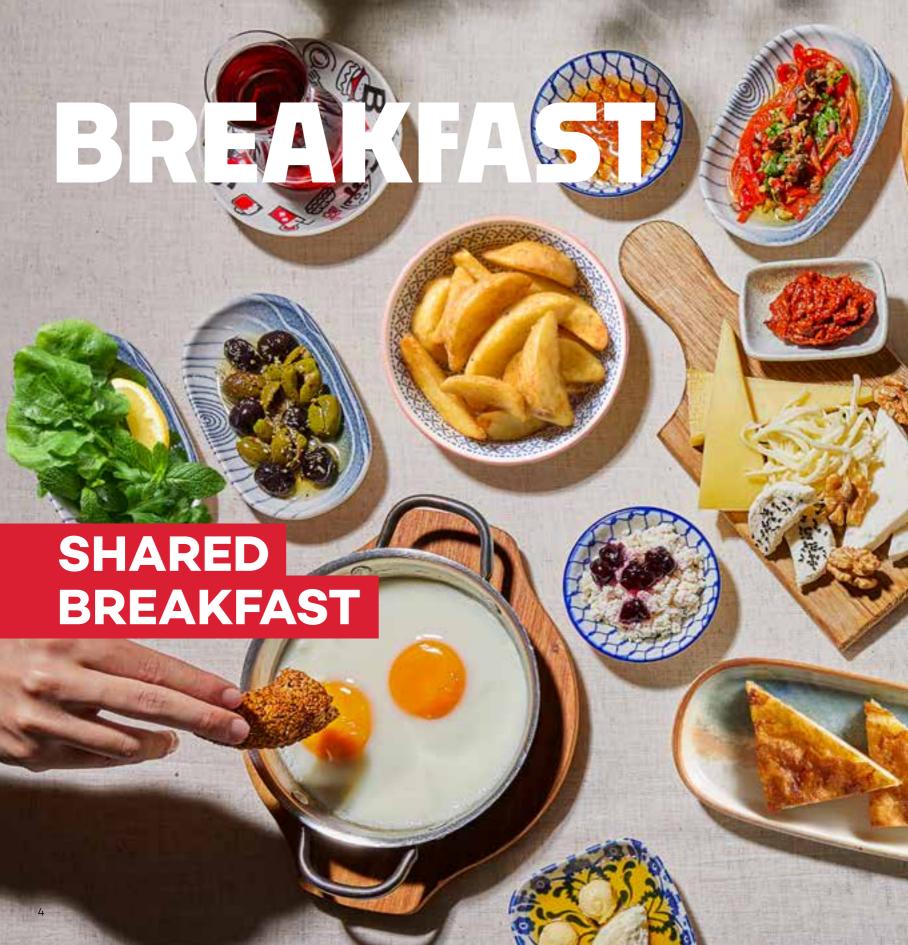

# **BREAKFAST**

SHARED BREAKFAST \$ 1.100

(2 serving)

Ezine type feta cheese, Kars old "kashkaval" cheese, Erzincan "tulum" cheese, "çeçil" cheese, fried egg, fried soujouk, Gemlik black olives, Antakya cracked olives, ajika, cherry tomatoes, cucumber, green pepper, arugula leaves, roasted red pepper with olives, butter, clotted cream, orange carrot jam, curd cheese with sour cherry jam, with spicy fried patatoes, fried homemade cheese, honey, crunchy kitkat spread, chunked peanut butter, village flatbread "bazlama", fried patty, "Simit" Turkish sesame bagel, salty cheese pastry, orange sponge cake, filter coffee or unlimited Turkish tea