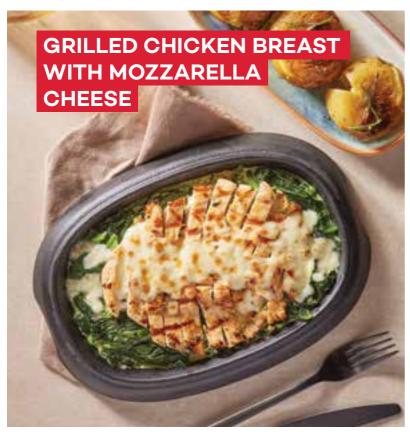

# **CHICKEN**

| MEXICAN CHICKEN (220 gr)                                                                                                 | ₺530             |
|--------------------------------------------------------------------------------------------------------------------------|------------------|
| Grilled chicken breast with Mexican sauce and me<br>cheddar cheese, rocket leaves, balsamic tomatoe<br>chips, sour cream |                  |
|                                                                                                                          |                  |
|                                                                                                                          |                  |
| GRILLED CHICKEN BREAST                                                                                                   |                  |
| WITH MOZZARELLA CHEESE (220 gr)                                                                                          | <sup>‡</sup> 510 |
| . 0,                                                                                                                     |                  |
| Chicken breast with melted mozzarella cheese; cr<br>and rosemary baby potatoes                                           | eamy spinach     |
|                                                                                                                          | eamy spinach     |
| and rosemary baby potatoes                                                                                               | eamy spinach     |
| and rosemary baby potatoes                                                                                               | eamy spinach     |
| and rosemary baby potatoes  GRILLED CHICKEN                                                                              | ₺530             |