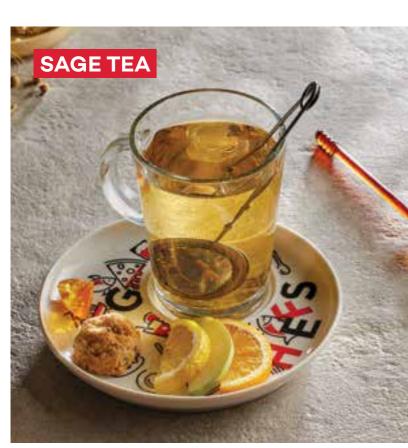

# **TEA**

**HIBISCUS** 

| SAGE TEA                                                                                                                 | ŧ <b>1</b> 65 | (HATMI FLOWER) TEA                                                                                                     | ŧ <b>1</b> 65 |
|--------------------------------------------------------------------------------------------------------------------------|---------------|------------------------------------------------------------------------------------------------------------------------|---------------|
| A mixture of both fruit and sage teas. C<br>orange peelings, malva, orange blossom<br>mint; here's a calming tea for you |               | Hibiscus flower, also known as hibiscus and ar is known to give relief and healing to the body                         |               |
| CURE TEA                                                                                                                 | ŧ 165         | JASMINE GREEN TEA                                                                                                      | <b>t 165</b>  |
| Okra flower, cinnamon, rosehip, apple, gi<br>orange fruit peel, buckthorn flower and o                                   |               |                                                                                                                        |               |
| GINGER LINDEN TEA                                                                                                        | ŧ 165         | EUCALYPTUS TEA NEW                                                                                                     | <b>t 165</b>  |
| Linden flowers, ginger, cinnamon and rosehip                                                                             |               | Ginger, turmeric, chamomile tea, cinnamon, thyme, saffron, mint, sage, pomegranate tea, carob, terrycan and eucalyptus |               |
| GINGER LIFE TEA                                                                                                          | ŧ 165         | TURKISH STYLE                                                                                                          | <b>₺ 7</b> 5  |
| Fresh ginger, green tea, lemon and mint                                                                                  | leaves        | BREWED TEA  TURKISH STYLE BREWED TEA                                                                                   |               |
|                                                                                                                          |               | WITH MUG                                                                                                               | ŧ 130         |