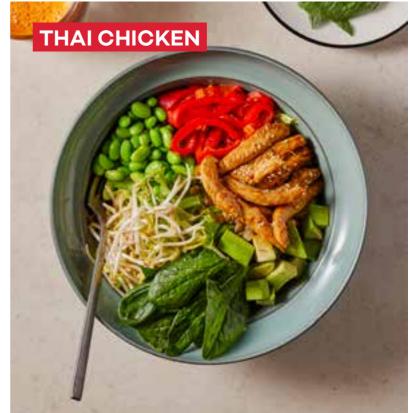

# **BOWLS**

FAI AFFI **₹490** 

Mushroom stuffed falafel ,mixed greens, soya sprouts, avocado, baby spinach, edamame, grilled red pepper, boiled green lentil, olive oil lemon dressing

**GRILLED BEEF** (135 gr) \_\_\_\_\_\_ **₺710** 

Mixed greens, sautéed chicken pieces with thai sauce, soya sprouts, avocado, baby spinach, sesame, edamame, grilled red pepper, boiled green lentil, olive oil lemon dressing

B # D XO CO

MEATBALLS (120 gr) \_\_\_\_\_\_ **₺615** 