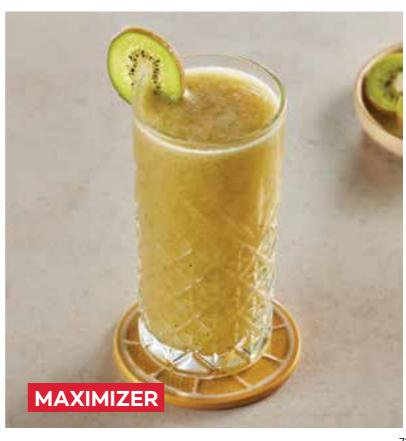

# **HEALTHY & FRESH**

| FRUIT JUICES                                                                                                        | _ <b>160</b>  |
|---------------------------------------------------------------------------------------------------------------------|---------------|
| Orange / Apple / Carrot<br>MIXED (Apple, carrot, orange)                                                            |               |
| Carafe ₹400                                                                                                         |               |
| GINGER G Green apple, cucumber, fresh ginger, lemon juice and fresh mint                                            | ₺ 175         |
| ENERGIZER                                                                                                           | ₺ <b>17</b> 5 |
| Fresh strawberry, banana and orange                                                                                 |               |
| MAXIMIZER                                                                                                           | ₺ <b>17</b> 5 |
| Kiwi, green apple and pineapple                                                                                     |               |
| PROTEIN SHAKE  All our protein shakes contain 15 grams of protein powder.                                           |               |
| PEANUT BUTTER PROTEIN SHAKE                                                                                         | ₺ 260         |
| Peanut butter, banana, almond milk, cocoa powder, chocolate protein powder                                          |               |
|                                                                                                                     |               |
| COFFEE PROTEIN SHAKE                                                                                                | ₺ 260         |
| Espresso, almond milk, banana, chocolate protein powder $\mathbb{Q} \ \mathcal{V} \ \mathbb{Q}$                     |               |
| STRAWBERRY PROTEIN SHAKE                                                                                            | ₺ 260         |
| Strawberry, blackberry, almond milk, layer with honey, strawberry protein powder $\begin{tabular}{l} \end{tabular}$ |               |