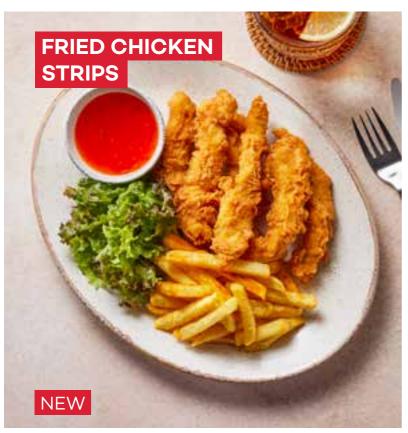

### **FRENCH FRIES** Plain 🖟 🖟 \_\_\_\_\_\_ ‡ 270 With cheese 🗓 🥒 🖢 \_\_\_\_\_\_ ‡ 310 With parmesan & truffle and ☐ Ø 🕯 ©\_\_\_\_\_ ₺330 mayonoise VINE LEAVES ROLLS WITH Strained yoghurt FRIED CHICKEN **STRIPS** (120 gr) **NEW \*450** French fries, mediterranean greens and sweet chilli sauce CRISPY MANTI \_\_\_\_\_ #430 Yoghurt with herbs