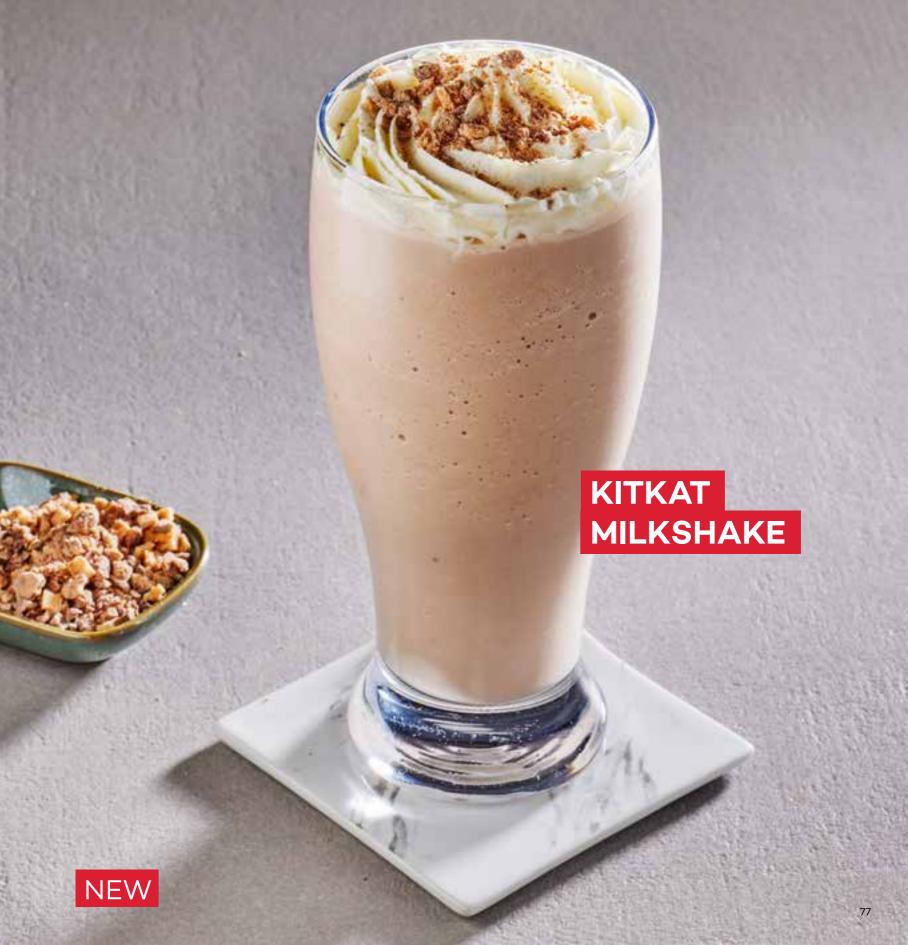

# MILKSHAKE

CHOCOLATE #205

STRAWBERRY \_\_\_\_\_ #205

Vanilla ice cream, milk, chocolate sauce and cream

Vanilla ice cream, fresh strawberries, milk and cream  $\begin{cal} \end{cal}$ 

KITKAT NEW \_\_\_\_\_\_ \$205

Vanilla ice cream, crunchy Kitkat cream, milk and cream

A 8 8 0 \$