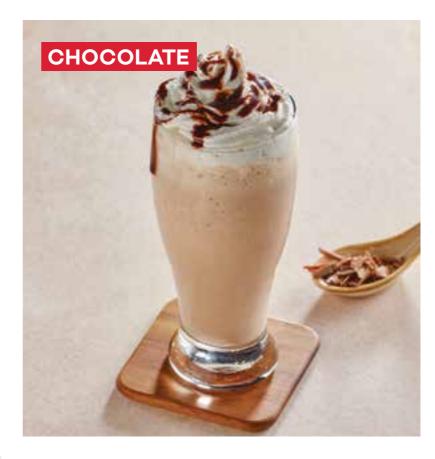

# MILKSHAKE

CHOCOLATE #205

STRAWBERRY \_\_\_\_\_ #205

Vanilla ice cream, milk, chocolate sauce and cream

Vanilla ice cream, fresh strawberries, milk and cream  $\begin{cal} \end{cal}$ 

KITKAT NEW \_\_\_\_\_\_ \$205

Vanilla ice cream, crunchy Kitkat cream, milk and cream

A 8 8 0 \$