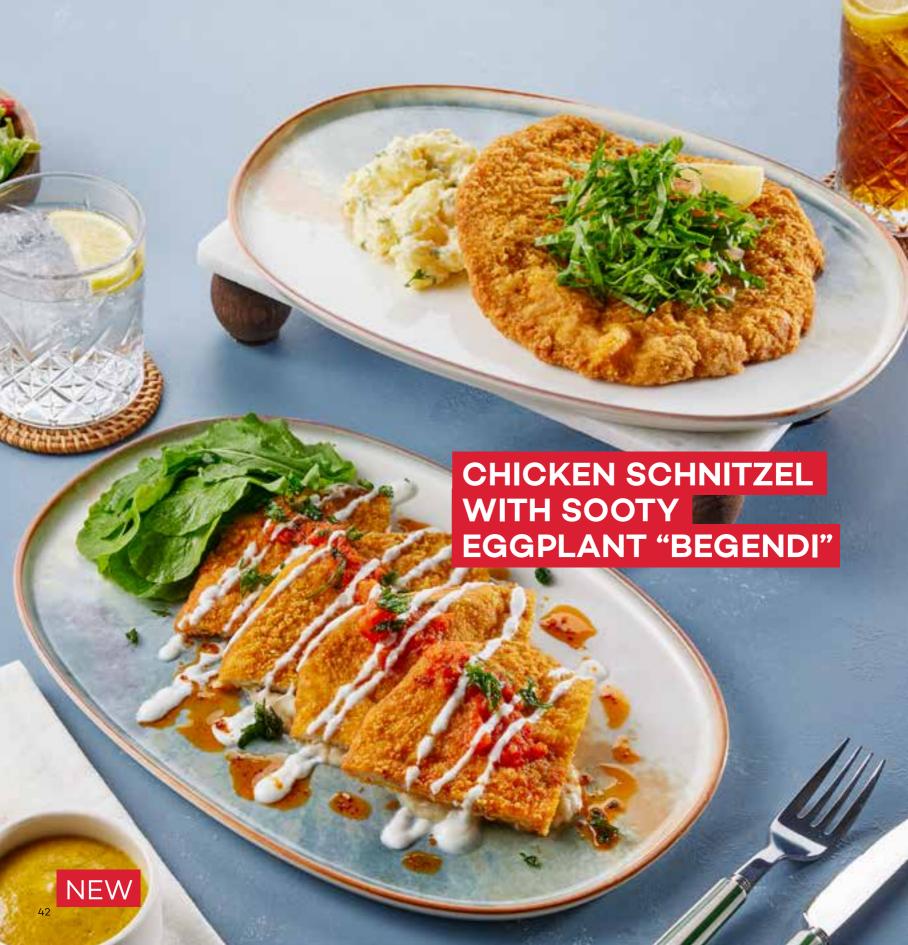

# **SCHNITZEL**

CHICKEN SCHNITZEL (200 gr) #550 Rocket and tomato + Potato salad or French fries CHICKEN SCHNITZEL WITH SOOTY EGGPLANT "BEGENDI" ₺**57**5 (200 gr) **NEW**\_\_\_\_\_ Sooty eggplant "begendi", rocket, tomatoes souce, yoghurt CHICKEN MILANESE (200 gr) NEW\_\_\_\_\_ \$590 Breaded chicken, mozzarella, smoked Circassian cheese, Kars old "kashkaval" cheese, parmesan, sun-dried tomatoes, roasted peppers, and finely chopped arugula leaves **SCHNITZEL WITH** MUSHROOM SAUCE (200 gr) NEW\_\_\_\_\_ \$590 Friench fries, rocket, with a creamy mushroom demi glace sauce 和華 為自の

### **SCHNITZEL**