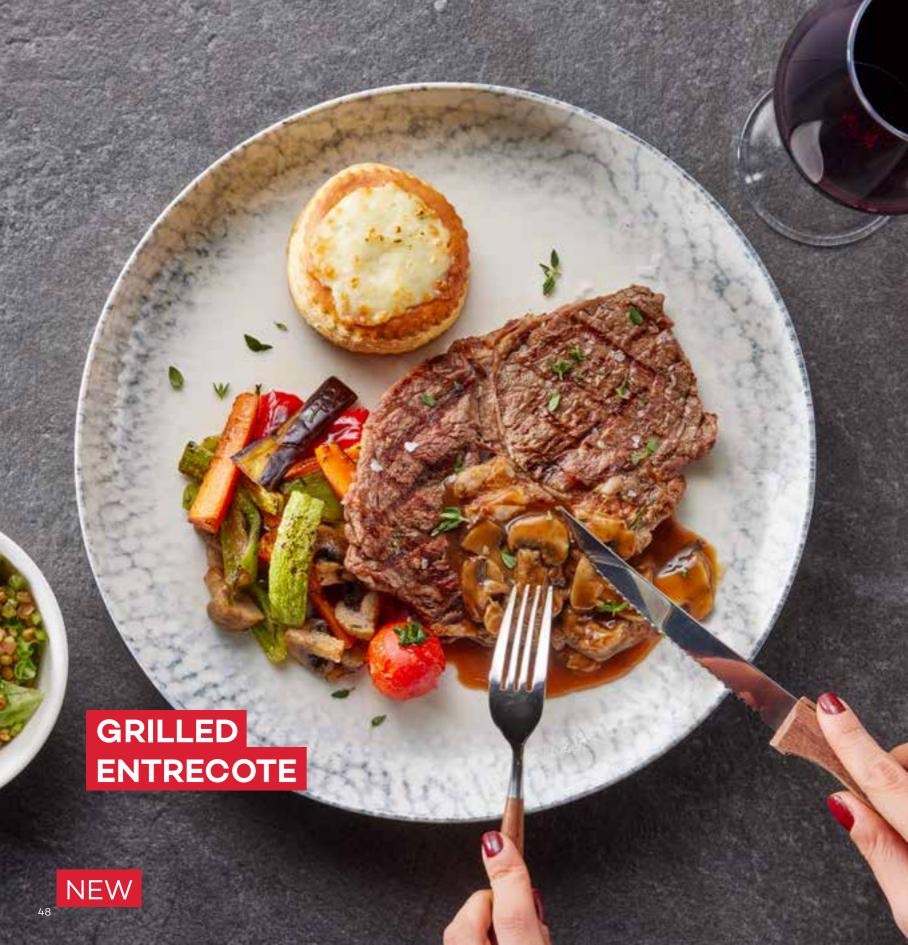

### GRILLED ENTRECOTE (270 gr) NEW \_\_ ₺ 930

Oven-roasted vegetables, mashed potatoes with fresh herbs in vol-au-vent, mushroom demi glace sauce, and green salad with bean piyaz