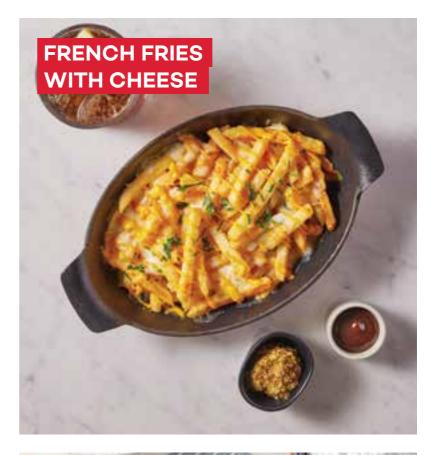

### **FRENCH FRIES** Plain 🖟 🖟 \_\_\_\_\_\_ ‡ 270 With cheese 🗓 🥒 🖢 \_\_\_\_\_\_ ‡ 310 With parmesan & truffle and ☐ Ø 🕯 ©\_\_\_\_\_ ₺330 mayonoise VINE LEAVES ROLLS WITH Strained yoghurt FRIED CHICKEN **STRIPS** (120 gr) **NEW \*450** French fries, mediterranean greens and sweet chilli sauce CRISPY MANTI \_\_\_\_\_ #430 Yoghurt with herbs