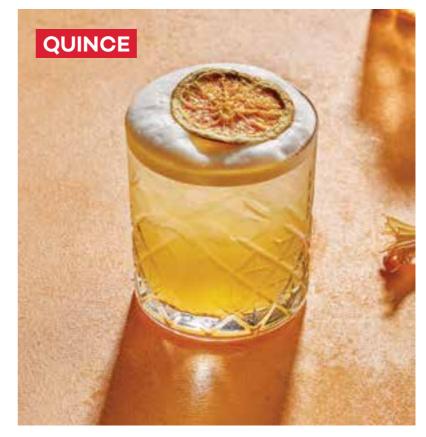

#### **SANGRIA**

| RED SANGRIA                                                                                     | _ŧ <b>4</b> 50 | SAFARI SUNSET NEW                                                                 | _ŧ <b>4</b> 50 |
|-------------------------------------------------------------------------------------------------|----------------|-----------------------------------------------------------------------------------|----------------|
| Captain Morgan rum, red wine, orange juice, pine vanilla syrup, apple, orange and strawberry    | eapple juice,  | Jack Daniel's, Safari, peach, puree, orange juice, pineapple juice and citrus mix |                |
| COOL LIME WHITE SANGRIA                                                                         | _₺ 450         | GOLDEN ECLIPSE NEW                                                                | _₺ 450         |
| Captain Morgan rum, white wine, cool lime, soda, graapple and lime                              |                | Jagermeister, Gordon's Dry gin, orange juice, citrus mix and vanilla syrup        |                |
| <del>5</del> 00                                                                                 |                | CITRUS BLOOM NEW                                                                  | _₺ 450         |
| PINK HIBISCUS SANGRIA                                                                           | _ŧ <b>4</b> 50 | Gordon's Dry gin, grapefruit puree, sweet and so                                  | ur             |
| Captain Morgan rum, rose wine, pineapple juice, coconut syrup, hibiscus tea, orange and strawbe |                | PETIT BEURRE NEW                                                                  | _₺ 450         |
| _                                                                                               |                | Bulliet Bourbon whiskey, biscuits, almonds, vanill                                |                |
| QUINCE                                                                                          | _₺ 450         | lemon and grapefruit                                                              | а бугар,       |
| Gordon's dry gin, quince, bergamot, sage and lim                                                | ne             |                                                                                   |                |
| MR. Q                                                                                           | _ <b>₺ 450</b> | EAST OF EDEN NEW                                                                  | _ <b>₺ 450</b> |
| Captain Morgan rum, apple, pear, melon, passion green tea and blue butterfly tea                | n fruit and    | Smirnoff vodka, passion fruit, cinnamon and citr                                  | us mix         |