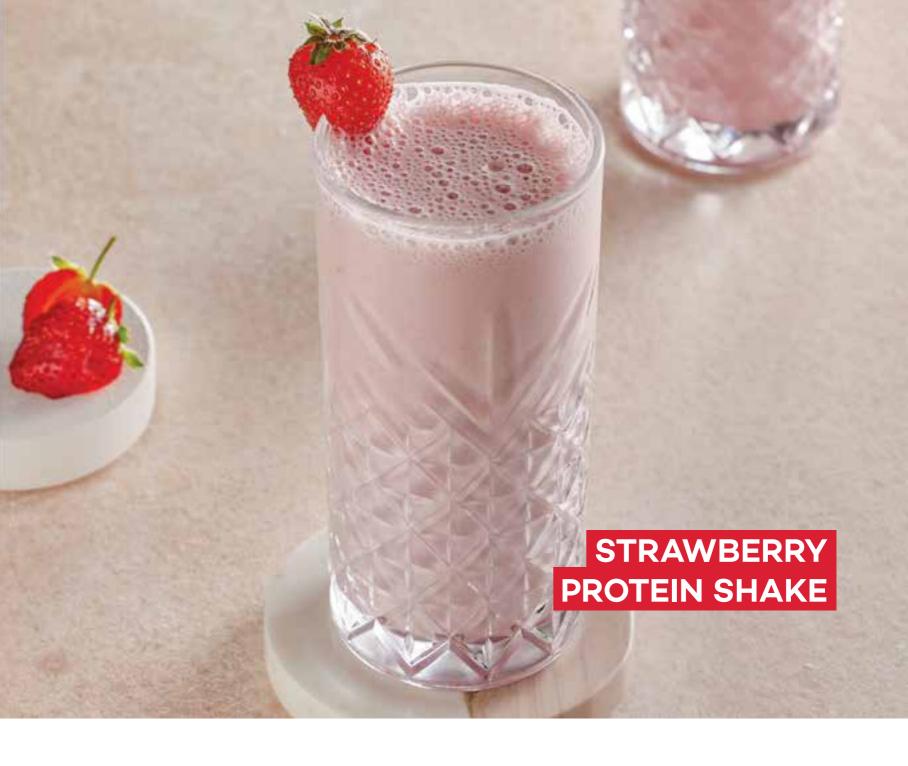

# **HEALTHY & FRESH**

| FRUIT JUICES                                                                                                        | _ <b>160</b>  |
|---------------------------------------------------------------------------------------------------------------------|---------------|
| Orange / Apple / Carrot<br>MIXED (Apple, carrot, orange)                                                            |               |
| Carafe ₹400                                                                                                         |               |
| GINGER G Green apple, cucumber, fresh ginger, lemon juice and fresh mint                                            | ₺ 175         |
| ENERGIZER                                                                                                           | ₺ <b>17</b> 5 |
| Fresh strawberry, banana and orange                                                                                 |               |
| MAXIMIZER                                                                                                           | ₺ <b>17</b> 5 |
| Kiwi, green apple and pineapple                                                                                     |               |
| PROTEIN SHAKE  All our protein shakes contain 15 grams of protein powder.                                           |               |
| PEANUT BUTTER PROTEIN SHAKE                                                                                         | ₺ 260         |
| Peanut butter, banana, almond milk, cocoa powder, chocolate protein powder                                          |               |
|                                                                                                                     |               |
| COFFEE PROTEIN SHAKE                                                                                                | ₺ 260         |
| Espresso, almond milk, banana, chocolate protein powder $\mathbb{Q} \ \mathcal{V} \ \mathbb{Q}$                     |               |
| STRAWBERRY PROTEIN SHAKE                                                                                            | ₺ 260         |
| Strawberry, blackberry, almond milk, layer with honey, strawberry protein powder $\begin{tabular}{l} \end{tabular}$ |               |