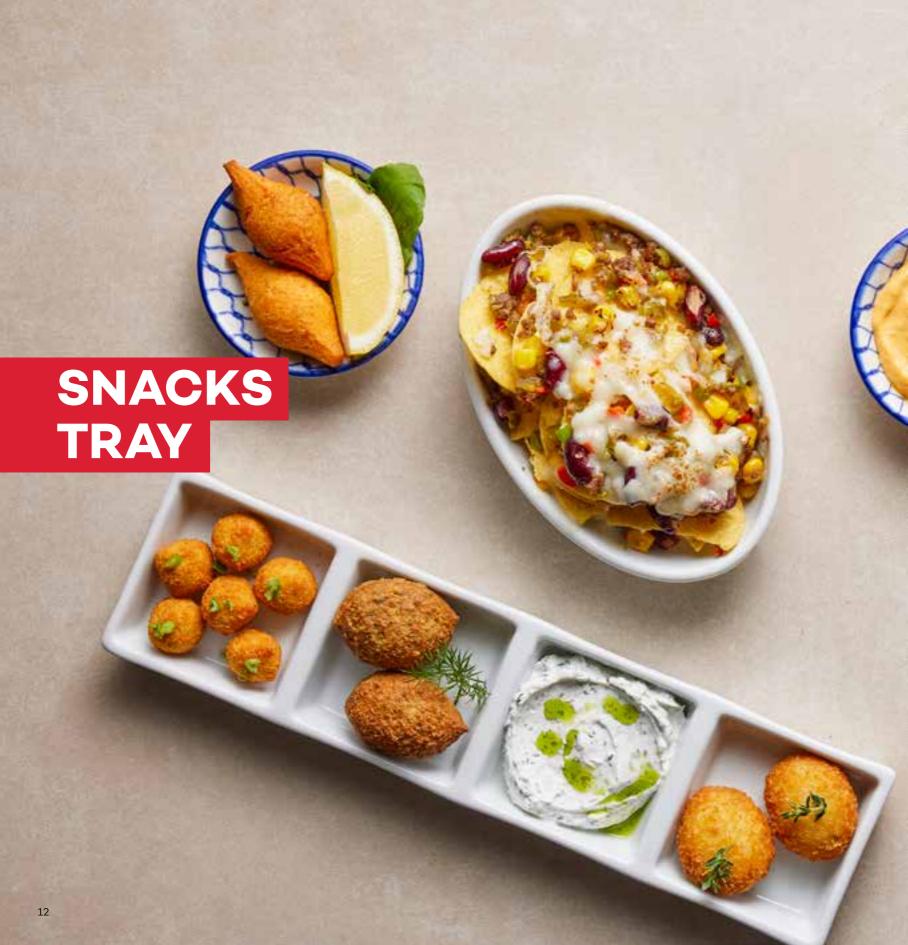

# **STARTERS & SNACKS**

| SIAKIE                                                                                                                                                                                                                              | K5                 |
|-------------------------------------------------------------------------------------------------------------------------------------------------------------------------------------------------------------------------------------|--------------------|
| MIX CHEESE PLATTER                                                                                                                                                                                                                  | ₺ 520              |
| "Kars" gruyere cheese, smoked "circassian" cheese, r<br>cheese, parmesan cheese, gouda cheese, toasted bo<br>tortillas, chilli pepper jam, walnuts, black grapes,<br>sun-dried cranberries                                          | •                  |
| MEXICAN NACHOS                                                                                                                                                                                                                      | _ ₺495             |
| Sauteed minced meat, jalapeno pepper, Mexican beccheddar cheese sauce, hot sauce, guacamole and so                                                                                                                                  |                    |
|                                                                                                                                                                                                                                     |                    |
| SNACKS TRAY                                                                                                                                                                                                                         | _ <b>ŧ695</b>      |
| (For 2 people)                                                                                                                                                                                                                      |                    |
| Spicy French fries, mushroom stuffed falafel, chilli no crispy chicken pieces, breaded goat cheese, vegetable samosa, crispy hummus balls, mini stuffed meatballs sausage skewers, minty yoghurt dip and peri peri sausage skewers. | oles<br>s, buffalo |
| SOURDOUGH BREAD THREE CHEE<br>BRUSCHETTA NEW                                                                                                                                                                                        |                    |