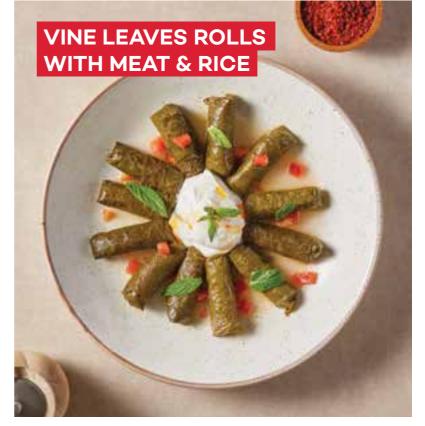

### **FRENCH FRIES** Plain 🖟 🖟 \_\_\_\_\_\_ ‡ 270 With cheese 🗓 🥒 🖢 \_\_\_\_\_\_ ‡ 310 With parmesan & truffle and ☐ Ø 🕯 ©\_\_\_\_\_ ₺330 mayonoise VINE LEAVES ROLLS WITH Strained yoghurt FRIED CHICKEN **STRIPS** (120 gr) **NEW \*450** French fries, mediterranean greens and sweet chilli sauce CRISPY MANTI \_\_\_\_\_ #430 Yoghurt with herbs