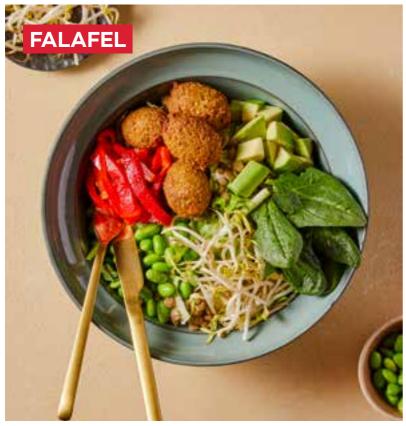

# **BOWLS**

FAI AFFI **₹490** 

Mushroom stuffed falafel ,mixed greens, soya sprouts, avocado, baby spinach, edamame, grilled red pepper, boiled green lentil, olive oil lemon dressing

**GRILLED BEEF** (135 gr) \_\_\_\_\_\_ **₺710** 