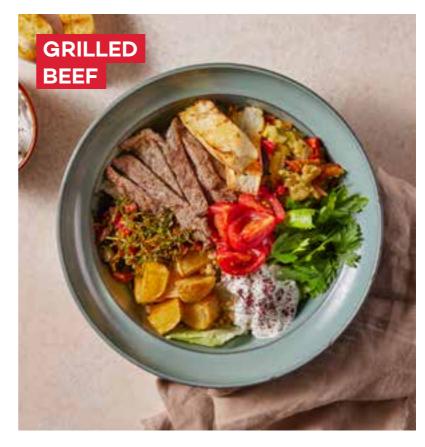

# **BOWLS**

FAI AFFI **₹490** 

Mushroom stuffed falafel ,mixed greens, soya sprouts, avocado, baby spinach, edamame, grilled red pepper, boiled green lentil, olive oil lemon dressing

**GRILLED BEEF** (135 gr) \_\_\_\_\_\_ **₺710** 

Grilled beef steak, mixed greens, cherry tomatos, zahtar salad, "Siyez" bulgur, roasted baby potatoes, yoghurt, Babagannush, flatbread, sumac, olive oil balsamic dressing

THAI CHICKEN (150 gr)\_\_\_\_\_\_\_ **\$ 570** 