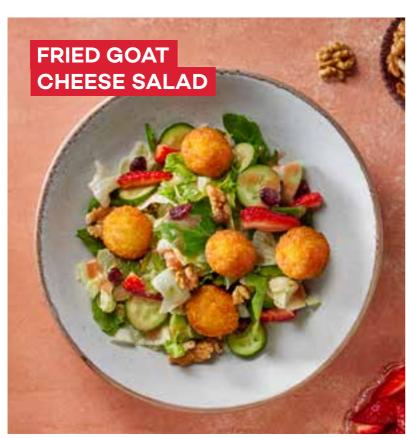

### FRIED GOAT CHEESE SALAD **₹445**

Rocket leaves, iceberg, mediterranean greens, cucumber, strawberry, walnut, blueberry, fried goat cheese, and strawberry vinegar.