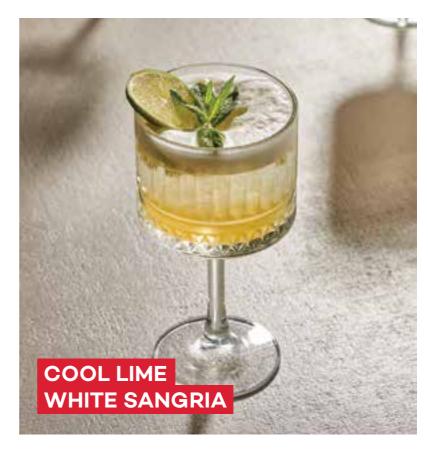

#### **SANGRIA**

| RED SANGRIA                                                                                     | _ŧ <b>4</b> 50 | SAFARI SUNSET NEW                                                                 | _ŧ <b>4</b> 50 |
|-------------------------------------------------------------------------------------------------|----------------|-----------------------------------------------------------------------------------|----------------|
| Captain Morgan rum, red wine, orange juice, pine vanilla syrup, apple, orange and strawberry    | eapple juice,  | Jack Daniel's, Safari, peach, puree, orange juice, pineapple juice and citrus mix |                |
| COOL LIME WHITE SANGRIA                                                                         | _₺ 450         | GOLDEN ECLIPSE NEW                                                                | _₺ 450         |
| Captain Morgan rum, white wine, cool lime, soda, graapple and lime                              |                | Jagermeister, Gordon's Dry gin, orange juice, citrus mix and vanilla syrup        |                |
| <del>5</del> 00                                                                                 |                | CITRUS BLOOM NEW                                                                  | _₺ 450         |
| PINK HIBISCUS SANGRIA                                                                           | _ŧ <b>4</b> 50 | Gordon's Dry gin, grapefruit puree, sweet and so                                  | ur             |
| Captain Morgan rum, rose wine, pineapple juice, coconut syrup, hibiscus tea, orange and strawbe |                | PETIT BEURRE NEW                                                                  | _₺ 450         |
| _                                                                                               |                | Bulliet Bourbon whiskey, biscuits, almonds, vanill                                |                |
| QUINCE                                                                                          | _₺ 450         | lemon and grapefruit                                                              | а бугар,       |
| Gordon's dry gin, quince, bergamot, sage and lim                                                | ne             |                                                                                   |                |
| MR. Q                                                                                           | _ <b>₺ 450</b> | EAST OF EDEN NEW                                                                  | _ <b>₺ 450</b> |
| Captain Morgan rum, apple, pear, melon, passion green tea and blue butterfly tea                | n fruit and    | Smirnoff vodka, passion fruit, cinnamon and citr                                  | us mix         |