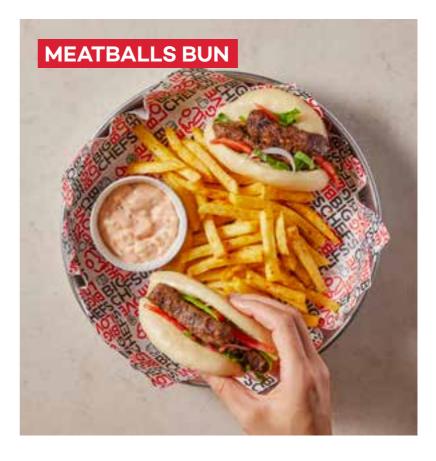

# STREET FOOD

Street style meatballs in bun bread with onion, tomato and rocket salad, spicy French fries and chipotle sauce

自動の静息

(120 gr) **NEW** Caramelized onions and mushroom beef steak in bun bread,