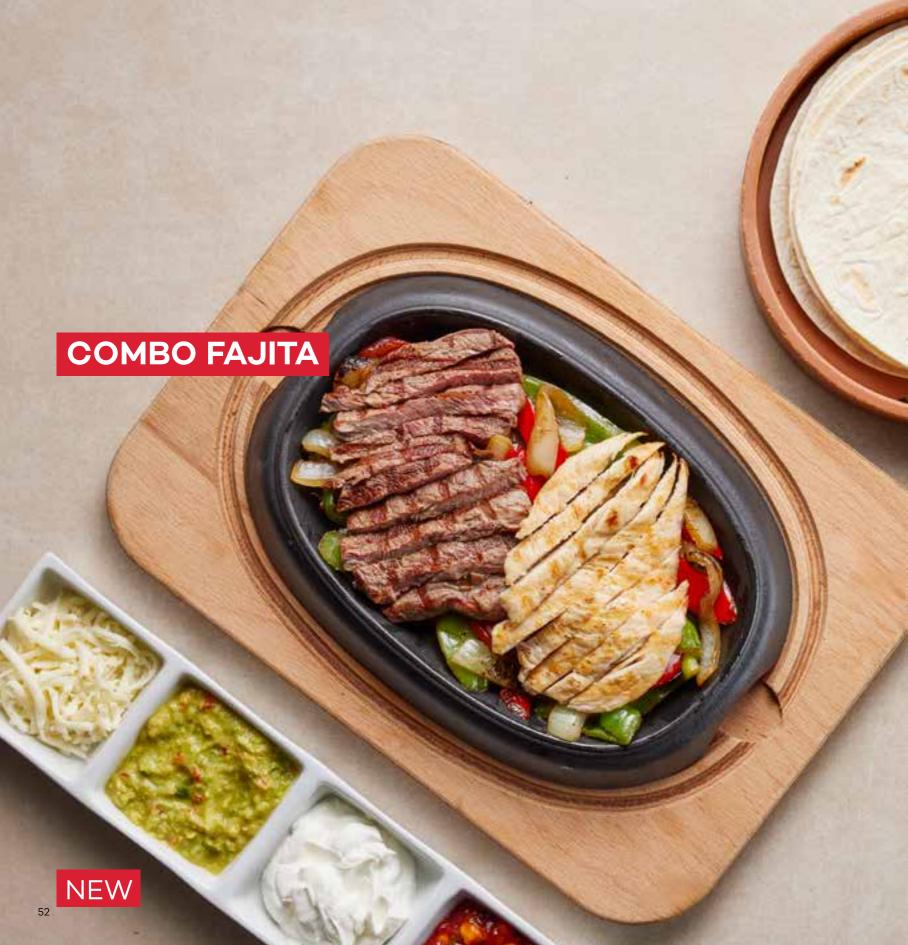

# **FAJITA**

All fajitas are served with julienne sliced and sautéed onion, red and green peppers and sour cream on the side, salsa dip, grated cheese, avocado sauce and tortilla.

| <b>BEEF TENDERLOIN NEW FAJITA</b> (200 gr) | <sup>₺</sup> 99C |
|--------------------------------------------|------------------|
|                                            |                  |
| CHICKEN FAJITA (220 gr) NEW                | ₺55C             |
|                                            |                  |
|                                            |                  |
| COMBO FAJITA (210 gr) NEW                  | ₺ <b>77</b> 0    |
|                                            |                  |