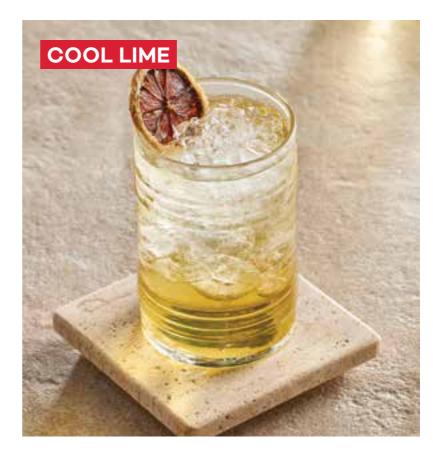

## **MOCKTAIL**

VIRGIN MOJITO ₹ 180 Lime, sugar, mint and Sprite VIRGIN STRAWBERRY LEMONADE FROZEN \_\_\_\_\_\_ \$180 Lemonade and strawberry puree PEACH FROZEN \_\_\_\_\_ #180 Lemonade, peach puree COOL LIME \_\_\_\_\_ \$180 Lemonade, mint and water Quince, bergamot, sage, lime and green tea MR. Q. \_\_\_\_\_\_\_\_\_ 180 Apple, pear, melon and passion fruit PETIT BEURRE NEW \_\_\_\_\_\_ \$180 Biscuits, almonds, vanilla, lemon and grapefruit 