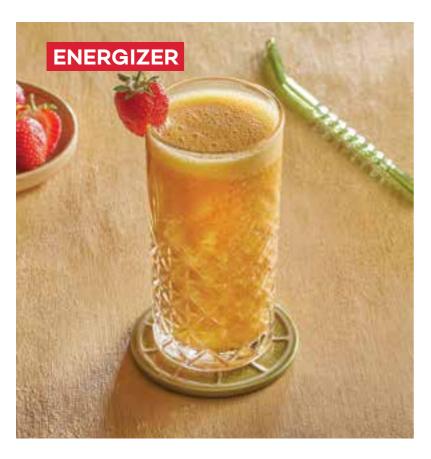

# **HEALTHY & FRESH**

| FRUIT JUICES                                                                                                        | _ <b>160</b>  |
|---------------------------------------------------------------------------------------------------------------------|---------------|
| Orange / Apple / Carrot<br>MIXED (Apple, carrot, orange)                                                            |               |
| Carafe ₹400                                                                                                         |               |
| GINGER G Green apple, cucumber, fresh ginger, lemon juice and fresh mint                                            | ₺ 175         |
| ENERGIZER                                                                                                           | ₺ <b>17</b> 5 |
| Fresh strawberry, banana and orange                                                                                 |               |
| MAXIMIZER                                                                                                           | ₺ <b>17</b> 5 |
| Kiwi, green apple and pineapple                                                                                     |               |
| PROTEIN SHAKE  All our protein shakes contain 15 grams of protein powder.                                           |               |
| PEANUT BUTTER PROTEIN SHAKE                                                                                         | ₺ 260         |
| Peanut butter, banana, almond milk, cocoa powder, chocolate protein powder                                          |               |
|                                                                                                                     |               |
| COFFEE PROTEIN SHAKE                                                                                                | ₺ 260         |
| Espresso, almond milk, banana, chocolate protein powder $\mathbb{Q} \ \mathcal{V} \ \mathbb{Q}$                     |               |
| STRAWBERRY PROTEIN SHAKE                                                                                            | ₺ 260         |
| Strawberry, blackberry, almond milk, layer with honey, strawberry protein powder $\begin{tabular}{l} \end{tabular}$ |               |