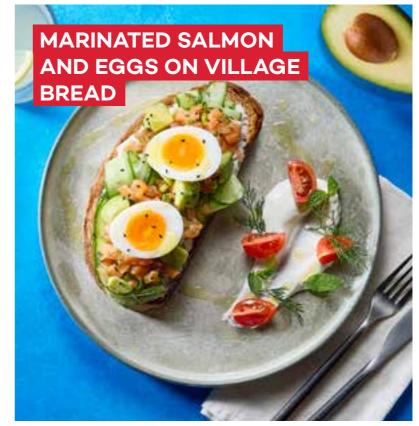

### **OMELETTE**

| Plain ①                                                                                                      | t 305<br>t 305<br>t 305 |
|--------------------------------------------------------------------------------------------------------------|-------------------------|
| FRIED EGGS                                                                                                   | ₺220                    |
| Soujouk 🗓 🕜Sausage 🛊 🗓 🗗 🕜                                                                                   | ± <b>275</b>            |
| Feta cheese 🗓 🛈                                                                                              | .₺260                   |
| EGG DELICACIES                                                                                               |                         |
| MENEMEN ©                                                                                                    | ₺ 295                   |
| Kashkaval / feta cheese 🗐 🛈                                                                                  | ₺320                    |
| Soujouk 🗐 🗘                                                                                                  | ₺350                    |
| EGG WITH AVOCADO                                                                                             |                         |
| Avocado sauce and egg on toasted sourdough cherry tomatoes, chia seeds, rocket, baby spin                    |                         |
| (with poached egg or sunny side up egg)                                                                      |                         |
| <b>单</b>                                                                                                     |                         |
| SMOKED BEEF AND EGGS ON                                                                                      |                         |
| BRIOCHE BREAD                                                                                                | ₺ 490                   |
| Brioche pread fried eggs or scrambled egg, sar<br>spinach, sautéed mushrooms and crispy smok<br>cheese sauce |                         |
| (with poached egg or sunny side up egg) $\ \ \ \ \ \ \ \ \ \ \ \ \ \ \ \ \ \ \$                              |                         |
| MARINATED SALMON AND EGGS                                                                                    |                         |
| ON VILLAGE BREAD                                                                                             | _ <b>₺490</b>           |
| On sourdough bread, sour cream, avocado, boiled marinated salmon, marinated cucumber slices ar fresh herbs   |                         |
|                                                                                                              |                         |