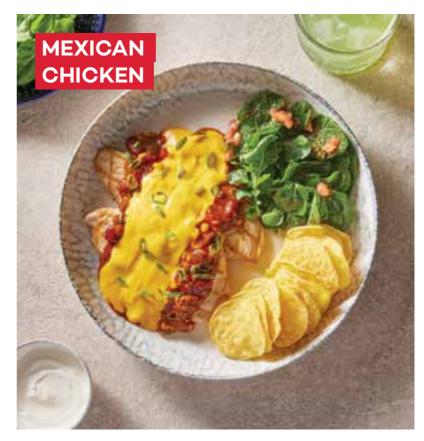

# **CHICKEN**

| MEXICAN CHICKEN (220 gr)                                                                                                 | ₺530             |
|--------------------------------------------------------------------------------------------------------------------------|------------------|
| Grilled chicken breast with Mexican sauce and me<br>cheddar cheese, rocket leaves, balsamic tomatoe<br>chips, sour cream |                  |
|                                                                                                                          |                  |
|                                                                                                                          |                  |
| GRILLED CHICKEN BREAST                                                                                                   |                  |
| WITH MOZZARELLA CHEESE (220 gr)                                                                                          | <sup>‡</sup> 510 |
| . 0,                                                                                                                     |                  |
| Chicken breast with melted mozzarella cheese; cr<br>and rosemary baby potatoes                                           | eamy spinach     |
|                                                                                                                          | eamy spinach     |
| and rosemary baby potatoes                                                                                               | eamy spinach     |
| and rosemary baby potatoes                                                                                               | eamy spinach     |
| and rosemary baby potatoes  GRILLED CHICKEN                                                                              | ₺530             |