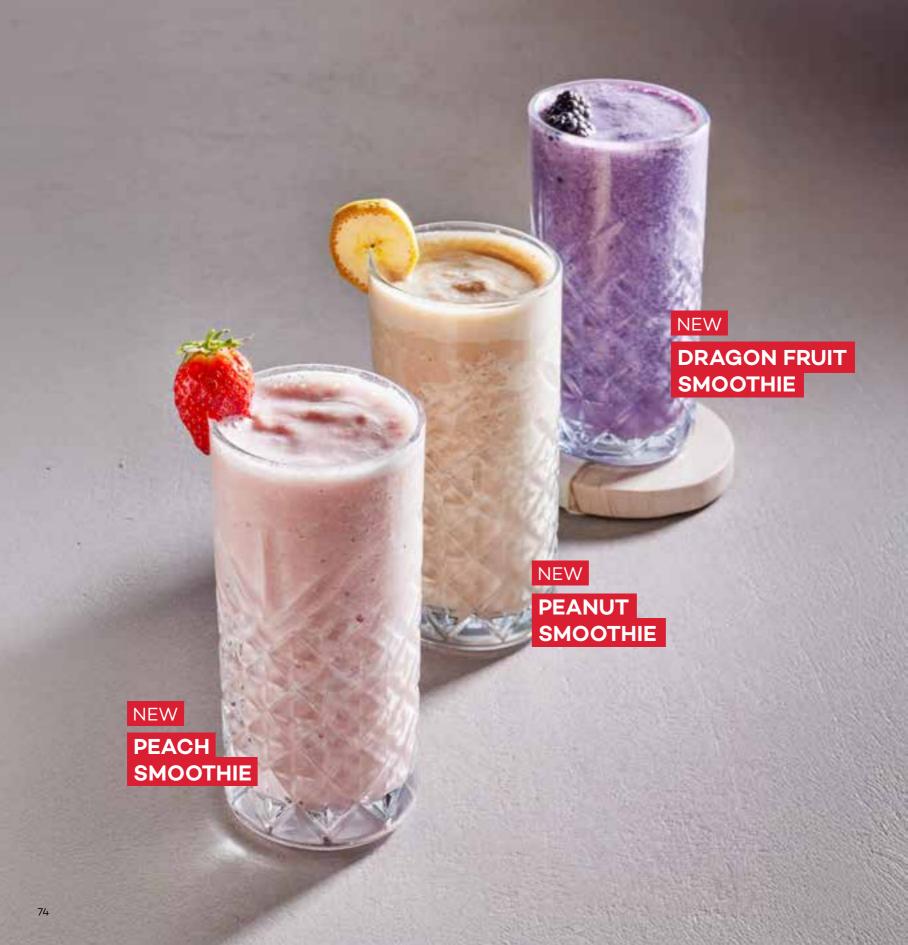

# **SMOOTHIE**

DRAGON FRUIT SMOOTHIE NEW \_\_\_\_\_ \$185

Dragon fruit puree, blackberry, banana, pineapple juice and milk

PEACH SMOOTHIE NEW \_\_\_\_\_ \$185

Peach puree, banana, strawberry and milk

PEANUT SMOOTHIE NEW \_\_\_\_\_ \$185

Peanut butter, cocoa powder, banana and milk