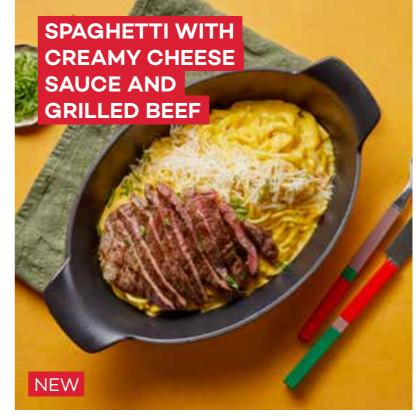

# PASTA & MANTI

FETTUCCINE ALFREDO (80 gr) \_\_\_\_\_ \$510 CASARECCE PESTO ROSSO (80 gr) \_\_\_\_\_\_ **\$515** Chicken, mushroom, parmesan cheese, cream sauce Sun-dried tomato pesto, chicken and cream A # # 0 A # W & A A A "SINOP" STYLE MANTI ₹535 **FETTUCCINE WITH** Yoghurt, walnut, chilli oil SALMON AND ASPARAGUS (100 gr) NEW \_\_\_\_\_\_\_ #530 Salmon pieces, creamy asparagus sauce SPAGHETTI WITH CREAMY CHEESE SAUCE AND GRILLED BEEF NEW \_\_\_ \$550 Creamy cheese sauce, parmesan cheese, spring onion **VEGAN CREAMY 司单**の*微*自 PASTA NEW **£490** Cream, asparagus, artichokes, edamame beans, and spinach leaves FOUR CHEESES TORTELLINI NEW #470 同单侧基 Creamy mushroom sauce, sun-dried tomatoes, spinach leaves, parmesan cheese. 即事の基 GLUTEN-FREE PASTA \_\_\_ 8490 With fresh tomato sauce (It has a cooking time of 15-20 PENNE ARRABBIATA #380 minutes as it is prepared on demand) Spicy tomato sauce, parmesan cheese **和单微量的** 